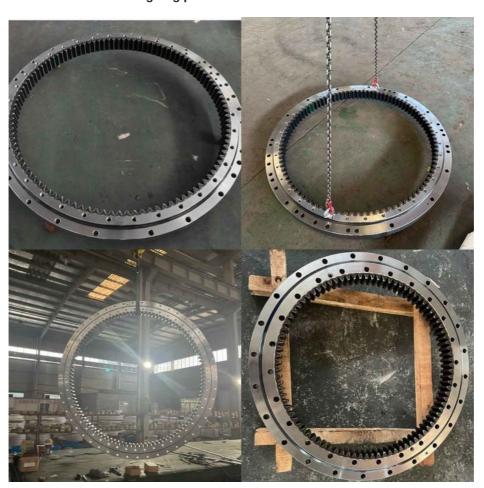

king |
| Trademark      | Neutral/OEM/According to customized | HS Code      | 8482109000              |
| Specification  | 1657*1346*132(ODXIDXH)              | Teeth Number | 114                     |

#### 2. Company introduction

Ma'anshan Zhuoli Machinery Technology Co., Ltd is a professional manufacturer of slewing bearing, our factory is located in Maanshan, Anhui Province, very close to Shanghai Port, goods can be easily transported all over the world.

We have many kinds of excavator slewing bearings, we could supply many famous excavator brands, such as HITACHI, KOBELCO, HYUNDAI, VOLVO, DOOSAN, DAEWOO, JCB,CASE, SUMITOMO, KATO,etc.

We warmly welcome customers from all over the world to visit us and together to build a better future!

#### 3. Our excavator slewing ring pictures



#### 4. Our package and transport





# Maanshan Zhuoli Machinery Technology Co., Ltd.



+86-18555801610



sales@maszhuoli.com



bearingslewingring.com

No. 6, North District, Xiangshan Industrial Park, Xiangshan Town, Yushan District, Ma'anshan City