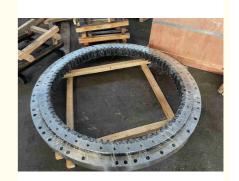

# 卓立机械 Maanshan Zhuoli Machinery Technology Co., Ltd. bearingslewingring.com

# 81NB-01021 SLEWING BEARING SLEWING RING EXCAVATOR R450 R500

#### **Basic Information**

. Place of Origin: China . Brand Name: Hyundai ISO9001 · Certification:

81NB-01021 R450 R500 Model Number:

Minimum Order Quantity: 1 pc

Standard Export Packing Packaging Details:

. Delivery Time: 15 work days • Supply Ability: 1000pcs/month



# **Product Specification**

50Mn Material:

Trademark: Neutral/OEM/According To Customized • Warranty: 1 Year After Customer Receive It

• Delivery Time: 15days

• Highlight: ring excavator slewing bearing, oem slew ring excavator,

50mn slew ring excavator



# More Images



#### **Product Description**

| Туре           | Internal Gear                       | Hardness     | 229-269                 |
|----------------|-------------------------------------|--------------|-------------------------|
| Heat Treatment | Q+T                                 | Packing      | Standard Export Packing |
| Trademark      | Neutral/OEM/According to customized | HS Code      | 8482109000              |
| Specification  | 1657*1346*132(ODXIDXH)              | Teeth Number | 114                     |