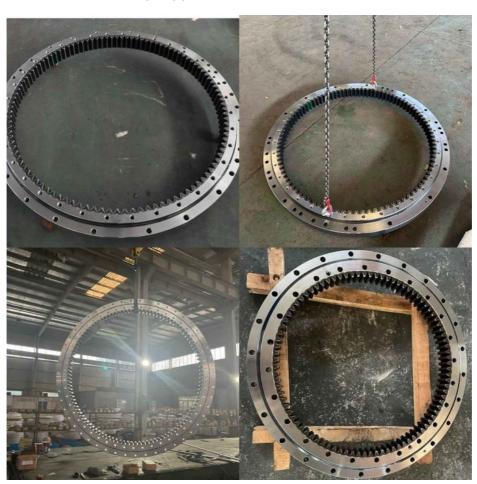

Packing |
| Trademark      | Neutral/OEM/According to customized | HS Code      | 8482109000              |
| Specification  | 1550*1235*147(ODXIDXH)              | Teeth Number | 90                      |

#### 2. Company introduction

Ma'anshan Zhuoli Machinery Technology Co., Ltd is a professional manufacturer of slewing bearing, our factory is located in Maanshan, Anhui Province, very close to Shanghai Port, goods can be easily transported all over the world.

We have many kinds of excavator slewing bearings, we could supply many famous excavator brands, such as HITACHI, KOBELCO, HYUNDAI, VOLVO, DOOSAN, DAEWOO, JCB,CASE, SUMITOMO, KATO,etc.

We warmly welcome customers from all over the world to visit us and together to build a better future!

# 3. Our excavator slewing ring pictures



## 4. Our package and transport





# Maanshan Zhuoli Machinery Technology Co., Ltd.



+86-18555801610



sales@maszhuoli.com



bearingslewingring.com

No. 6, North District, Xiangshan Industrial Park, Xiangshan Town, Yushan District, Ma'anshan City