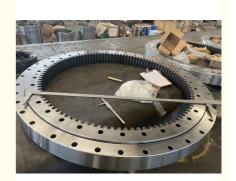

# 81NA-01021BG SLEWING BEARING SLEWING RING EXCAVATOR R360LC-7

#### **Basic Information**

Place of Origin: ChinaBrand Name: HyundaiCertification: ISO9001

• Model Number: 81NA-01021BG R360LC-7

• Minimum Order Quantity: 1 pc

Packaging Details: Standard Export Packing

Delivery Time: 15 work daysSupply Ability: 1000pcs/month



# **Product Specification**

• Material: 50Mn

Trademark: Neutral/OEM/According To Customized
Warranty: 1 Year After Customer Receive It

• Delivery Time: 15days

 Highlight: ring excavator slewing bearing, oem slew ring excavator,

50mn slew ring excavator



## **Product Description**

| Туре           | Internal Gear                       | Hardness     | 229-269                 |
|----------------|-------------------------------------|--------------|-------------------------|
| Heat Treatment | Q+T                                 | Packing      | Standard Export Packing |
| Trademark      | Neutral/OEM/According to customized | HS Code      | 8482109000              |
| Specification  | 1550*1235*147(ODXIDXH)              | Teeth Number | 90                      |

#### 2. Company in