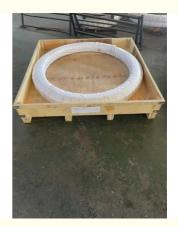

# 81NA-01021BG SLEWING BEARING SLEWING RING EXCAVATOR R360LC-7

#### **Basic Information**

Place of Origin: ChinaBrand Name: HyundaiCertification: ISO9001

• Model Number: 81NA-01021BG R360LC-7

• Minimum Order Quantity: 1 pc

Packaging Details: Standard Export Packing

Delivery Time: 15 work daysSupply Ability: 1000pcs/month



# **Product Specification**

• Material: 50Mn

Trademark: Neutral/OEM/According To Customized
Warranty: 1 Year After Customer Receive It

• Delivery Time: 15days

 Highlight: ring excavator slewing bearing, oem slew ring excavator,

50mn slew ring excavator



## **Product Description**

| Туре           | Internal Gear                       | Hardness     | 229-269                 |
|----------------|-------------------------------------|--------------|-------------------------|
| Heat Treatment | Q+T                                 | Packing      | Standard Export Packing |
| Trademark      | Neutral/OEM/According to customized | HS Code      | 8482109000              |
| Specification  | 1550*1235*147(ODXIDXH)              | Teeth Number | 90                      |

#### 2. Company introduction

Ma'anshan Zhuoli Machinery Technology Co., Ltd is a professional manufacturer of slewing bearing, our factory is located in Maanshan, Anhui Province, very close to Shanghai Port, goods can be easily transported all over the world.

We have many kind