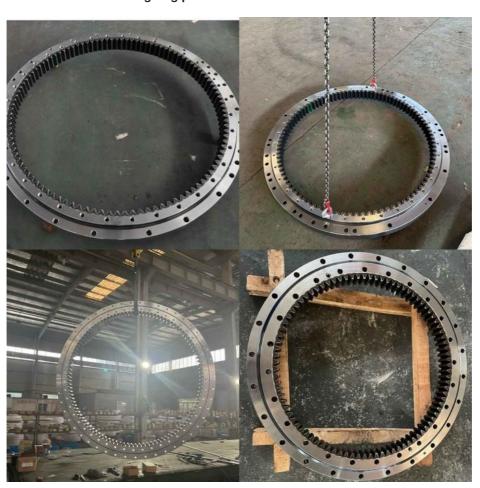

### 3. Our excavator slewing ring pictures

### **Product Description**

| Туре           | Internal Gear                       | Hardness     | 229-269                 |
|----------------|-------------------------------------|--------------|-------------------------|
| Heat Treatment | Q+T                                 | Packing      | Standard Export Packing |
| Trademark      | Neutral/OEM/According to customized | HS Code      | 8482109000              |
| Specification  | 1526*1235*122(ODXIDXH)              | Teeth Number | 90                      |