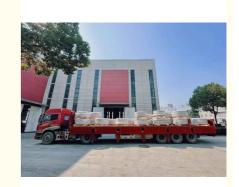

## 81N9-01021 SLEWING BEARING SLEWING RING EXCAVATOR R320LC-7

### **Basic Information**

. Place of Origin: China . Brand Name: Hyundai ISO9001 · Certification:

81N9-01021 R320LC-7 Model Number:

Minimum Order Quantity: 1 pc

Standard Export Packing Packaging Details:

. Delivery Time: 15 work days • Supply Ability: 1000pcs/month



## **Product Specification**

50Mn Material:

Trademark: Neutral/OEM/According To Customized • Warranty: 1 Year After Customer Receive It

• Delivery Time: 15days

• Highlight: ring excavator slewing bearing, oem slew ring excavator,

50mn slew ring excavator



## More Images



### **Product Description**

| Туре           | Internal Gear                       | Hardness     | 229-269                 |
|----------------|-------------------------------------|--------------|-------------------------|
| Heat Treatment | Q+T                                 | Packing      | Standard Export Packing |
| Trademark      | Neutral/OEM/According to customized | HS Code      | 8482109000              |
| Specification  | 1526*1235*122(ODXIDXH)              | Teeth Number | 90