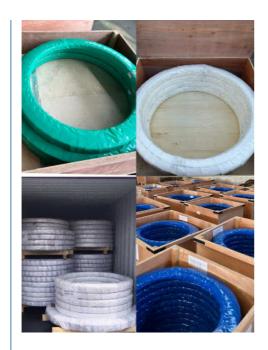

EM/According to customized | HS Code      | 8482109000              |
| Specification  | 1526*1235*122(ODXIDXH)              | Teeth Number | 90                      |

#### 2. Company introduction

Ma'anshan Zhuoli Machinery Technology Co., Ltd is a professional manufacturer of slewing bearing, our factory is located in Maanshan, Anhui Province, very close to Shanghai Port, goods can be easily transported all over the world.

We have many kinds of excavator slewing bearings, we could supply many famous excavator brands, such as HITACHI, KOBELCO, HYUNDAI, VOLVO, DOOSAN, DAEWOO, JCB,CASE, SUMITOMO, KATO,etc.

We warmly welcome customers from all over the world to visit us and together to build a better future!

### 3. Our excavator slewing ring pictures



### 4. Our package and transport





# Maanshan Zhuoli Machinery Technology Co., Ltd.



+86-18555801610



sales@maszhuoli.com



bearingslewingring.com

No. 6, North District, Xiangshan Industrial Park, Xiangshan Town, Yushan District, Ma'anshan City