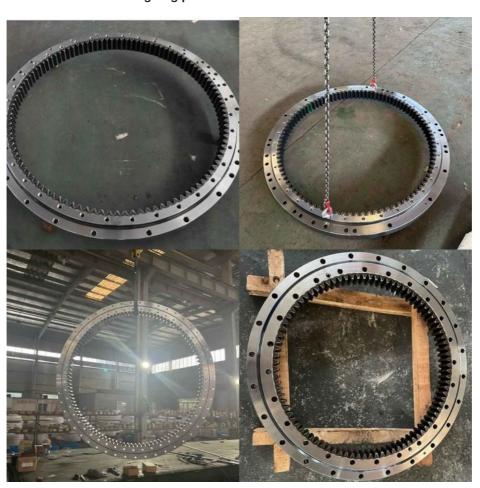

cking |
| Trademark      | Neutral/OEM/According to customized | HS Code      | 8482109000              |
| Specification  | 1526*1235*122(ODXIDXH)              | Teeth Number | 90                      |

#### 2. Company introduction

Ma'anshan Zhuoli Machinery Technology Co., Ltd is a professional manufacturer of slewing bearing, our factory is located in Maanshan, Anhui Province, very close to Shanghai Port, goods can be easily transported all over the world.

We have many kinds of excavator slewing bearings, we could supply many famous excavator brands, such as HITACHI, KOBELCO, HYUNDAI, VOLVO, DOOSAN, DAEWOO, JCB,CASE, SUMITOMO, KATO,etc.

We warmly welcome customers from all over the world to visit us and together to build a better future!

### 3. Our excavator slewing ring pictures



### 4. Our package and transport





# Maanshan Zhuoli Machinery Technology Co., Ltd.



+86-18555801610



sales@maszhuoli.com



bearingslewingring.com

No. 6, North District, Xiangshan Industrial Park, Xiangshan Town, Yushan District, Ma'anshan City