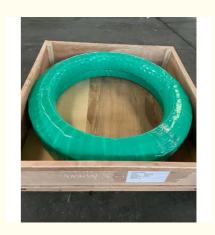

## 81N9-01020 SLEWING BEARING SLEWING RING EXCAVATOR R320 R330

### **Basic Information**

Place of Origin: ChinaBrand Name: HyundaiCertification: ISO9001

• Model Number: 81N9-01020 R320 R330

• Minimum Order Quantity: 1 pc

Packaging Details: Standard Export Packing

Delivery Time: 15 work daysSupply Ability: 1000pcs/month



## **Product Specification**

• Material: 50Mn

Trademark: Neutral/OEM/According To Customized
Warranty: 1 Year After Customer Receive It

• Delivery Time: 15days

Highlight: ring excavator slewing bearing, oem slew ring excavator,

50mn slew ring excavator



## More Images



### **Product Description**

| Туре           | Internal Gear                       | Hardness     | 229-269                 |
|----------------|-------------------------------------|--------------|-------------------------|
| Heat Treatment | Q+T                                 | Packing      | Standard Export Packing |
| Trademark      | Neutral/OEM/According to customized | HS Code      | 8482109000              |
| Specification  | 1526*1235*122(ODXIDXH)              | Teeth Number | 90                      |