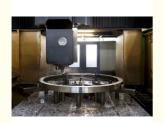

## 81N9-01020 SLEWING BEARING SLEWING RING EXCAVATOR R320 R330

### **Basic Information**

Place of Origin: ChinaBrand Name: HyundaiCertification: ISO9001

• Model Number: 81N9-01020 R320 R330

• Minimum Order Quantity: 1 pc

Packaging Details: Standard Export Packing

Delivery Time: 15 work daysSupply Ability: 1000pcs/month



## **Product Specification**

• Material: 50Mn

Trademark: Neutral/OEM/According To Customized
Warranty: 1 Year After Customer Receive It

• Delivery Time: 15days

Highlight: ring excavator slewing bearing, oem slew ring excavator,

50mn slew ring excavator



## More Images



### **Product Description**

| Туре           | Internal Gear                       | Hardness     | 229-269                 |
|----------------|-------------------------------------|--------------|-------------------------|
| Heat Treatment | Q+T                                 | Packing      | Standard Export Packing |
| Trademark      | Neutral/OEM/According to customized | HS Code      | 8482109000              |
| Specification  | 1526*1235*122(ODXIDXH)              | Teeth Number | 90                      |

#### 2. Company introduction

Ma'anshan Zhuoli Machinery Technology Co., Ltd is a professional manufacturer of slewing bearing, our factory is located in Maanshan, Anhui Province, very close to Shanghai Port, goods can be easily transported all over the world.

We have many kin