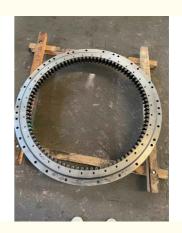

#### 81N8-00021 SLEWING BEARING SLEWING RING EXCAVATOR R290-7 R300

#### **Product Description**

| Туре           | Internal Gear                       | Hardness     | 229-269                 |
|----------------|-------------------------------------|--------------|-------------------------|
| Heat Treatment | Q+T                                 | Packing      | Standard Export Packing |
| Trademark      | Neutral/OEM/According to customized | HS Code      | 8482109000              |
| Specification  | 1526*1235*123(ODXIDXH)              | Teeth Number | 90                      |