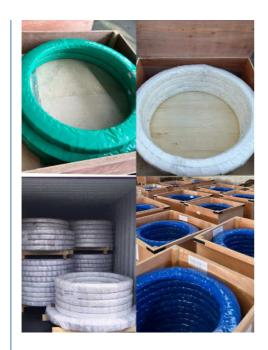

/According to customized | HS Code      | 8482109000              |
| Specification  | 1526*1235*123(ODXIDXH)              | Teeth Number | 90                      |

#### 2. Company introduction

Ma'anshan Zhuoli Machinery Technology Co., Ltd is a professional manufacturer of slewing bearing, our factory is located in Maanshan, Anhui Province, very close to Shanghai Port, goods can be easily transported all over the world.

We have many kinds of excavator slewing bearings, we could supply many famous excavator brands, such as HITACHI, KOBELCO, HYUNDAI, VOLVO, DOOSAN, DAEWOO, JCB,CASE, SUMITOMO, KATO,etc.

We warmly welcome customers from all over the world to visit us and together to build a better future!

#### 3. Our excavator slewing ring pictures



#### 4. Our package and transport





### Maanshan Zhuoli Machinery Technology Co., Ltd.



+86-18555801610



sales@maszhuoli.com



bearingslewingring.com

No. 6, North District, Xiangshan Industrial Park, Xiangshan Town, Yushan District, Ma'anshan City