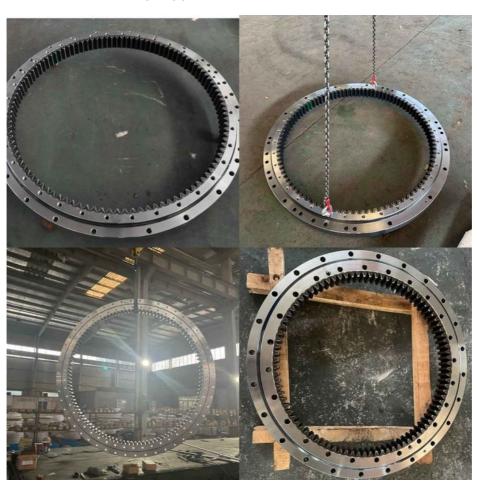

#### 3. Our excavator slewing ring pictures

#### **Product Description**

| Туре           | Internal Gear                       | Hardness     | 229-269                 |
|----------------|-------------------------------------|--------------|-------------------------|
| Heat Treatment | Q+T                                 | Packing      | Standard Export Packing |
| Trademark      | Neutral/OEM/According to customized | HS Code      | 8482109000              |
| Specification  | 1526*1235*123(ODXIDXH)              | Teeth Number | 90                      |