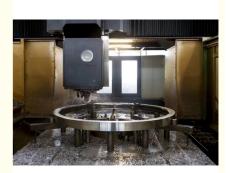

# co., Ltd.

# 81N6-00021 SLEWING BEARING SLEWING RING EXCAVATOR R210-7 R225-7

#### **Basic Information**

Place of Origin: ChinaBrand Name: HyundaiCertification: ISO9001

• Model Number: 81N6-00022 R210-7 R225-7

• Minimum Order Quantity: 1 pc

Packaging Details: Standard Export Packing

Delivery Time: 15 work daysSupply Ability: 1000pcs/month



# **Product Specification**

Material: 50Mn

Trademark: Neutral/OEM/According To Customized
Warranty: 1 Year After Customer Receive It

• Delivery Time: 15days

 Highlight: ring excavator slewing bearing, oem slew ring excavator,

50mn slew ring excavator



# More Images



#### **Product Description**

| Туре           | Internal Gear                       | Hardness     | 229-269                 |
|----------------|-------------------------------------|--------------|-------------------------|
| Heat Treatment | Q+T                                 | Packing      | Standard Export Packing |
| Trademark      | Neutral/OEM/According to customized | HS Code      | 8482109000              |
| Specification  | 1327*1083*110(ODXIDXH)              | Teeth Number | 92                      |

#### 2. Company introduction

Ma'anshan Zhuoli Machinery Technology Co., Ltd is a professional manufacturer of slewing bearing, our factory is located in Maanshan, Anhui Province, very close to Shanghai Port, goods can be easily transported all over the world.