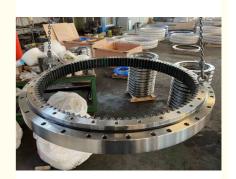

# More Images

#### **Product Description**

| Туре           | Internal Gear                       | Hardness     | 229-269                 |
|----------------|-------------------------------------|--------------|-------------------------|
| Heat Treatment | Q+T                                 | Packing      | Standard Export Packing |
| Trademark      | Neutral/OEM/According to customized | HS Code      | 8482109000              |
| Specification  | 1327*1083*110(ODXIDXH)              | Teeth Number | 92                      |