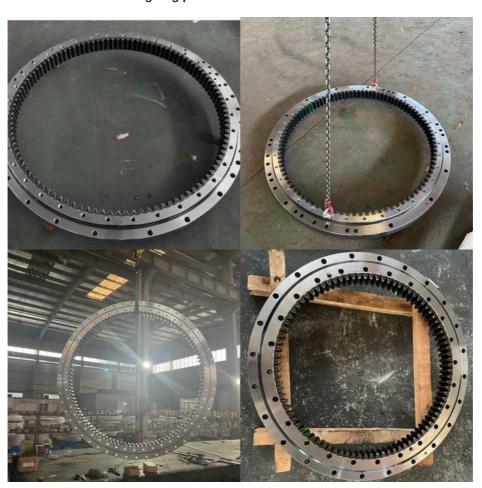

king |
| Trademark      | Neutral/OEM/According to customized | HS Code      | 8482109000              |
| Specification  | 1327*1083*110(ODXIDXH)              | Teeth Number | 92                      |

#### 2. Company introduction

Ma'anshan Zhuoli Machinery Technology Co., Ltd is a professional manufacturer of slewing bearing, our factory is located in Maanshan, Anhui Province, very close to Shanghai Port, goods can be easily transported all over the world.

We have many kinds of excavator slewing bearings, we could supply many famous excavator brands, such as HITACHI, KOBELCO, HYUNDAI, VOLVO, DOOSAN, DAEWOO, JCB,CASE, SUMITOMO, KATO,etc.

We warmly welcome customers from all over the world to visit us and together to build a better future!

#### 3. Our excavator slewing ring pictures



#### 4. Our package and transport





# Maanshan Zhuoli Machinery Technology Co., Ltd.



+86-18555801610



sales@maszhuoli.com



bearingslewingring.com

No. 6, North District, Xiangshan Industrial Park, Xiangshan Town, Yushan District, Ma'anshan City