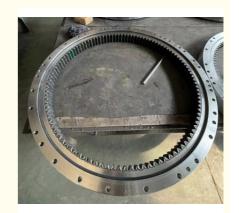

# More Images

#### **Product Description**

| Туре           | Internal Gear                       | Hardness     | 229-269                 |
|----------------|-------------------------------------|--------------|-------------------------|
| Heat Treatment | Q+T                                 | Packing      | Standard Export Packing |
| Trademark      | Neutral/OEM/According to customized | HS Code      | 8482109000              |
| Specification  | 1327*1083*110(ODXIDXH)              | Teeth Number | 92                      |