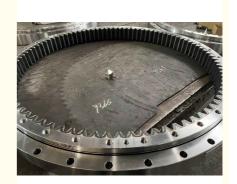

## 81N6-00023BG Large Slewing Bearing Ring For Tower Crane Excavator

#### **Basic Information**

. Place of Origin: China . Brand Name: Hyundai ISO9001 · Certification:

81N6-00023BG R210-7 Model Number:

Minimum Order Quantity: 1 pc

Standard Export Packing Packaging Details:

. Delivery Time: 15 work days • Supply Ability: 1000pcs/month



#### **Product Specification**

50Mn Material:

Trademark: Neutral/OEM/According To Customized

• Warranty: 1 Year After Customer Receive It

15days • Delivery Time:

• Highlight: large slewing bearing 81N6-00023BG, tower crane large slewing bearing,

tower crane ring bearings



### More Images



#### **Product Description**

| Туре           | Internal Gear                       | Hardness     | 229-269                 |
|----------------|-------------------------------------|--------------|-------------------------|
| Heat Treatment | Q+T                                 | Packing      | Standard Export Packing |
| Trademark      | Neutral/OEM/According to customized | HS Code      | 8482109000              |
| Specification  | 1327*1083*110(ODXIDXH)              | Teeth Number | 92