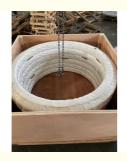

## 81N6-00023BG Large Slewing Bearing Ring For Tower Crane Excavator

#### **Basic Information**

. Place of Origin: China . Brand Name: Hyundai ISO9001 · Certification:

81N6-00023BG R210-7 Model Number:

Minimum Order Quantity: 1 pc

Standard Export Packing Packaging Details:

. Delivery Time: 15 work days • Supply Ability: 1000pcs/month



#### **Product Specification**

50Mn Material:

Trademark: Neutral/OEM/According To Customized

• Warranty: 1 Year After Customer Receive It

15days • Delivery Time:

• Highlight: large slewing bearing 81N6-00023BG, tower crane large slewing bearing,

tower crane ring bearings



### More Images



#### **Product Description**

| Туре           | Internal Gear                       | Hardness     | 229-269                 |
|----------------|-------------------------------------|--------------|-------------------------|
| Heat Treatment | Q+T                                 | Packing      | Standard Export Packing |
| Trademark      | Neutral/OEM/According to customized | HS Code      | 8482109000              |
| Specification  | 1327*1083*110(ODXIDXH)              | Teeth Number | 92                      |

#### 2. Company introduction

Ma'anshan Zhuoli Machinery Technology Co., Ltd is a professional manufacturer of slewing bearing, our factory is located in Maanshan, Anhui Province, very close to Shanghai Port, goods can be easily transported all over the world.

We have many ki