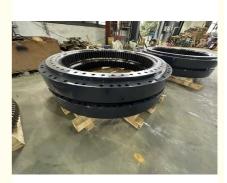

## 81N6-00023BG Large Slewing Bearing Ring For Tower Crane Excavator

#### **Basic Information**

. Place of Origin: China . Brand Name: Hyundai ISO9001 · Certification:

81N6-00023BG R210-7 Model Number:

Minimum Order Quantity: 1 pc

Standard Export Packing Packaging Details:

. Delivery Time: 15 work days • Supply Ability: 1000pcs/month



#### **Product Specification**

50Mn Material:

Trademark: Neutral/OEM/According To Customized

• Warranty: 1 Year After Customer Receive It

15days • Delivery Time:

• Highlight: large slewing bearing 81N6-00023BG, tower crane large slewing bearing,

tower crane ring bearings



### More Images



#### **Product Description**

| Туре           | Internal Gear                       | Hardness     | 229-269                 |
|----------------|-------------------------------------|--------------|-------------------------|
| Heat Treatment | Q+T                                 | Packing      | Standard Export Packing |
| Trademark      | Neutral/OEM/According to customized | HS Code      | 8482109000              |
| Specification  | 1327*1083*110(ODXIDXH)              | Teeth Number | 92                      |

#### 2. Company introduction

Ma'anshan Zhuoli Machinery Technology Co., Ltd is a professional manufacturer of slewing bearing, our factory is located in Maanshan, Anhui Province, very close to Shanghai Port, goods can be easily transported all over the worl