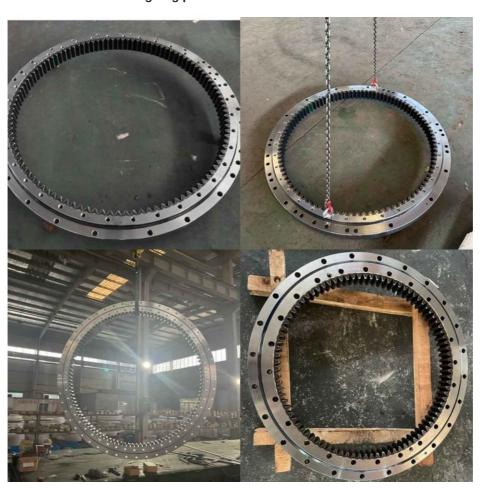

#### 3. Our excavator slewing ring pictures

#### **Product Description**

| Туре           | Internal Gear                       | Hardness     | 229-269                 |
|----------------|-------------------------------------|--------------|-------------------------|
| Heat Treatment | Q+T                                 | Packing      | Standard Export Packing |
| Trademark      | Neutral/OEM/According to customized | HS Code      | 8482109000              |
| Specification  | 1327*1083*110(ODXIDXH)              | Teeth Number | 92                      |