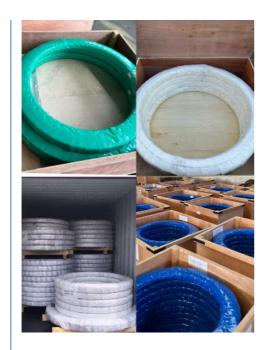

/According to customized | HS Code      | 8482109000              |
| Specification  | 1327*1083*110(ODXIDXH)              | Teeth Number | 92                      |

#### 2. Company introduction

Ma'anshan Zhuoli Machinery Technology Co., Ltd is a professional manufacturer of slewing bearing, our factory is located in Maanshan, Anhui Province, very close to Shanghai Port, goods can be easily transported all over the world.

We have many kinds of excavator slewing bearings, we could supply many famous excavator brands, such as HITACHI, KOBELCO, HYUNDAI, VOLVO, DOOSAN, DAEWOO, JCB,CASE, SUMITOMO, KATO,etc.

We warmly welcome customers from all over the world to visit us and together to build a better future!

#### 3. Our excavator slewing ring pictures



#### 4. Our package and transport





# Maanshan Zhuoli Machinery Technology Co., Ltd.



+86-18555801610



sales@maszhuoli.com



bearingslewingring.com

No. 6, North District, Xiangshan Industrial Park, Xiangshan Town, Yushan District, Ma'anshan City