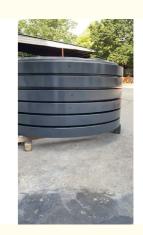

## 81N4-01020 SLEWING BEARING SLEWING RING EXCAVATOR R140-7

### **Basic Information**

. Place of Origin: China . Brand Name: Hyundai ISO9001 · Certification:

81N4-01020 R140-7 Model Number:

Minimum Order Quantity: 1 pc

Standard Export Packing Packaging Details:

. Delivery Time: 15 work days • Supply Ability: 1000pcs/month



## **Product Specification**

50Mn Material:

Trademark: Neutral/OEM/According To Customized • Warranty: 1 Year After Customer Receive It

• Delivery Time: 15days

• Highlight: ring excavator slewing bearing, oem slew ring excavator,

50mn slew ring excavator



## More Images



### **Product Description**

| Туре           | Internal Gear                       | Hardness     | 229-269                 |
|----------------|-------------------------------------|--------------|-------------------------|
| Heat Treatment | Q+T                                 | Packing      | Standard Export Packing |
| Trademark      | Neutral/OEM/According to customized | HS Code      | 8482109000              |
| Specification  | 1196*963*90(ODXIDXH)                | Teeth Number | 98