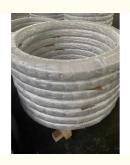

## 81N4-01020 SLEWING BEARING SLEWING RING EXCAVATOR R140-7

### **Basic Information**

. Place of Origin: China . Brand Name: Hyundai ISO9001 · Certification:

81N4-01020 R140-7 Model Number:

Minimum Order Quantity: 1 pc

Standard Export Packing Packaging Details:

. Delivery Time: 15 work days • Supply Ability: 1000pcs/month



## **Product Specification**

50Mn Material:

Trademark: Neutral/OEM/According To Customized • Warranty: 1 Year After Customer Receive It

• Delivery Time: 15days

• Highlight: ring excavator slewing bearing, oem slew ring excavator,

50mn slew ring excavator



## More Images



### **Product Description**

| Туре           | Internal Gear                       | Hardness     | 229-269                 |
|----------------|-------------------------------------|--------------|-------------------------|
| Heat Treatment | Q+T                                 | Packing      | Standard Export Packing |
| Trademark      | Neutral/OEM/According to customized | HS Code      | 8482109000              |
| Specification  | 1196*963*90(ODXIDXH)                | Teeth Number | 98                      |

#### 2. Company introduction

Ma'anshan Zhuoli Machinery Technology Co., Ltd is a professional manufacturer of slewing bearing, our factory is located in Maanshan, Anhui Province, very close to Shanghai Port, goods can be easily transported all over the world.

We have many kin