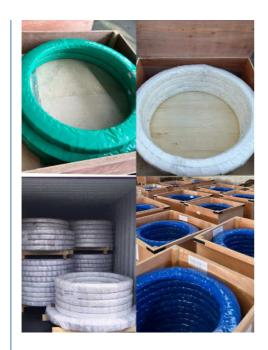

EM/According to customized | HS Code      | 8482109000              |
| Specification  | 1196*963*90(ODXIDXH)                | Teeth Number | 98                      |

#### 2. Company introduction

Ma'anshan Zhuoli Machinery Technology Co., Ltd is a professional manufacturer of slewing bearing, our factory is located in Maanshan, Anhui Province, very close to Shanghai Port, goods can be easily transported all over the world.

We have many kinds of excavator slewing bearings, we could supply many famous excavator brands, such as HITACHI, KOBELCO, HYUNDAI, VOLVO, DOOSAN, DAEWOO, JCB,CASE, SUMITOMO, KATO,etc.

We warmly welcome customers from all over the world to visit us and together to build a better future!

### 3. Our excavator slewing ring pictures



### 4. Our package and transport





# Maanshan Zhuoli Machinery Technology Co., Ltd.



+86-18555801610



sales@maszhuoli.com



bearingslewingring.com

No. 6, North District, Xiangshan Industrial Park, Xiangshan Town, Yushan District, Ma'anshan City