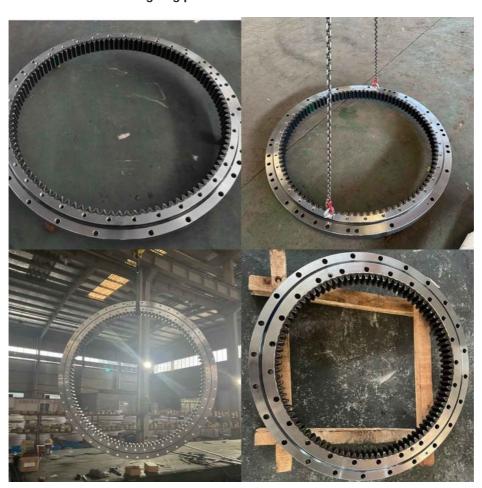

cking |
| Trademark      | Neutral/OEM/According to customized | HS Code      | 8482109000              |
| Specification  | 1196*963*90(ODXIDXH)                | Teeth Number | 98                      |

#### 2. Company introduction

Ma'anshan Zhuoli Machinery Technology Co., Ltd is a professional manufacturer of slewing bearing, our factory is located in Maanshan, Anhui Province, very close to Shanghai Port, goods can be easily transported all over the world.

We have many kinds of excavator slewing bearings, we could supply many famous excavator brands, such as HITACHI, KOBELCO, HYUNDAI, VOLVO, DOOSAN, DAEWOO, JCB,CASE, SUMITOMO, KATO,etc.

We warmly welcome customers from all over the world to visit us and together to build a better future!

### 3. Our excavator slewing ring pictures



### 4. Our package and transport





# Maanshan Zhuoli Machinery Technology Co., Ltd.



+86-18555801610



sales@maszhuoli.com



bearingslewingring.com

No. 6, North District, Xiangshan Industrial Park, Xiangshan Town, Yushan District, Ma'anshan City