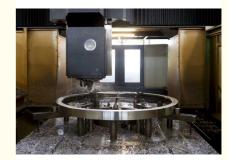

## 81N4-01020 SLEWING BEARING SLEWING RING EXCAVATOR R140-7

### **Basic Information**

. Place of Origin: China . Brand Name: Hyundai ISO9001 · Certification:

81N4-01020 R140-7 Model Number:

Minimum Order Quantity: 1 pc

Standard Export Packing Packaging Details:

. Delivery Time: 15 work days • Supply Ability: 1000pcs/month



## **Product Specification**

50Mn Material:

Trademark: Neutral/OEM/According To Customized • Warranty: 1 Year After Customer Receive It

• Delivery Time: 15days

• Highlight: ring excavator slewing bearing, oem slew ring excavator,

50mn slew ring excavator



## More Images



### **Product Description**

| Туре           | Internal Gear                       | Hardness     | 229-269                 |
|----------------|-------------------------------------|--------------|-------------------------|
| Heat Treatment | Q+T                                 | Packing      | Standard Export Packing |
| Trademark      | Neutral/OEM/According to customized | HS Code      | 8482109000              |
| Specification  | 1196*963*90(ODXIDXH)                | Teeth Number | 98                      |

#### 2. Company introduction

Ma'anshan Zhuoli Machinery Technology Co., Ltd is a professional manufacturer of slewing bearing, our factory is located in Maanshan, Anhui Province, very close to Shanghai Port, goods can be easily transported all over the world.