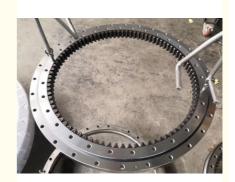

#### More Images

#### **Product Description**

| Туре           | Internal Gear                       | Hardness     | 229-269                 |
|----------------|-------------------------------------|--------------|-------------------------|
| Heat Treatment | Q+T                                 | Packing      | Standard Export Packing |
| Trademark      | Neutral/OEM/According to customized | HS Code      | 8482109000              |
| Specification  | 1550*1239*150(ODXIDXH)              | Teeth Number | 90                      |