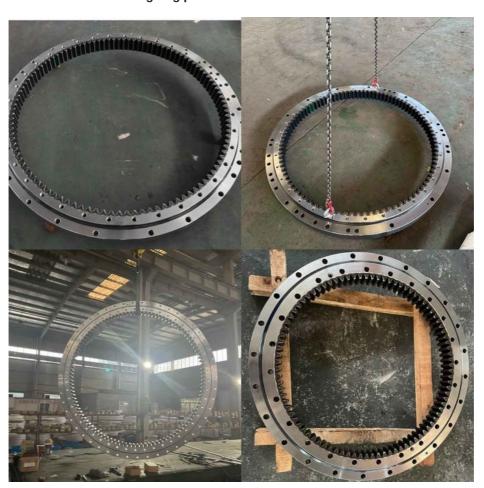

king |
| Trademark      | Neutral/OEM/According to customized | HS Code      | 8482109000              |
| Specification  | 1532*1235*122(ODXIDXH)              | Teeth Number | 90                      |

#### 2. Company introduction

Ma'anshan Zhuoli Machinery Technology Co., Ltd is a professional manufacturer of slewing bearing, our factory is located in Maanshan, Anhui Province, very close to Shanghai Port, goods can be easily transported all over the world.

We have many kinds of excavator slewing bearings, we could supply many famous excavator brands, such as HITACHI, KOBELCO, HYUNDAI, VOLVO, DOOSAN, DAEWOO, JCB,CASE, SUMITOMO, KATO,etc.

We warmly welcome customers from all over the world to visit us and together to build a better future!

#### 3. Our excavator slewing ring pictures



#### 4. Our package and transport





## Maanshan Zhuoli Machinery Technology Co., Ltd.



+86-18555801610



sales@maszhuoli.com



bearingslewingring.com

No. 6, North District, Xiangshan Industrial Park, Xiangshan Town, Yushan District, Ma'anshan City