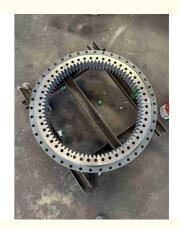

# 14520573 SLEWING BEARING SLEWING RING EXCAVATOR EC290B

#### **Product Description**

| Туре           | Internal Gear                       | Hardness     | 229-269                 |
|----------------|-------------------------------------|--------------|-------------------------|
| Heat Treatment | Q+T                                 | Packing      | Standard Export Packing |
| Trademark      | Neutral/OEM/According to customized | HS Code      | 8482109000              |
| Specification  | 1532*1235*122(ODXIDXH)              | Teeth Number | 90                      |