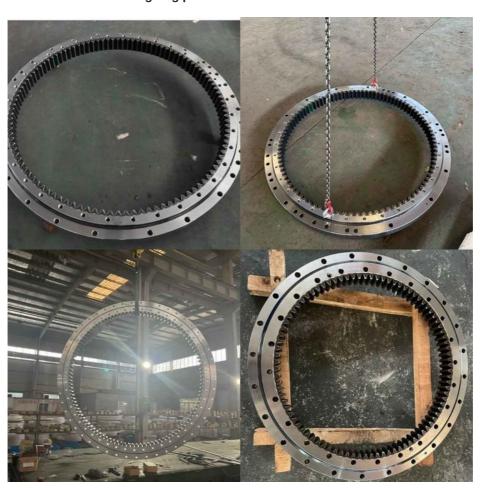

king |
| Trademark      | Neutral/OEM/According to customized | HS Code      | 8482109000              |
| Specification  | 1461*1162*120(ODXIDXH)              | Teeth Number | 85                      |

#### 2. Company introduction

Ma'anshan Zhuoli Machinery Technology Co., Ltd is a professional manufacturer of slewing bearing, our factory is located in Maanshan, Anhui Province, very close to Shanghai Port, goods can be easily transported all over the world.

We have many kinds of excavator slewing bearings, we could supply many famous excavator brands, such as HITACHI, KOBELCO, HYUNDAI, VOLVO, DOOSAN, DAEWOO, JCB,CASE, SUMITOMO, KATO,etc.

We warmly welcome customers from all over the world to visit us and together to build a better future!

#### 3. Our excavator slewing ring pictures



#### 4. Our package and transport





# Maanshan Zhuoli Machinery Technology Co., Ltd.



+86-18555801610



sales@maszhuoli.com



bearingslewingring.com

No. 6, North District, Xiangshan Industrial Park, Xiangshan Town, Yushan District, Ma'anshan City