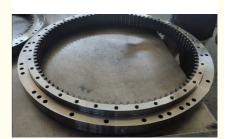

# Co., Ltd.

# 14520572 SLEWING BEARING SLEWING RING EXCAVATOR EC240B

#### **Basic Information**

Place of Origin: ChinaBrand Name: VOLVOCertification: ISO9001

• Model Number: 14520572 EC240B

• Minimum Order Quantity: 1 pc

Packaging Details: Standard Export Packing

Delivery Time: 15 work daysSupply Ability: 1000pcs/month



# **Product Specification**

• Material: 50Mn

Trademark: Neutral/OEM/According To Customized
Warranty: 1 Year After Customer Receive It

• Delivery Time: 15days

Highlight: ring excavator slewing bearing, oem slew ring excavator,

50mn slew ring excavator



# More Images



#### **Product Description**

| Туре           | Internal Gear                       | Hardness     | 229-269                 |
|----------------|-------------------------------------|--------------|-------------------------|
| Heat Treatment | Q+T                                 | Packing      | Standard Export Packing |
| Trademark      | Neutral/OEM/According to customized | HS Code      | 8482109000              |
| Specification  | 1461*1162*120(ODXIDXH)              | Teeth Number | 85                      |

#### 2. Company introduction

Ma'anshan Zhuoli Machinery Technology Co., Ltd is a professional manufacturer of slewing bearing, our factory is located in Maanshan, Anhui Province, very close to Shanghai Port, goods can be easily transported all over the world.