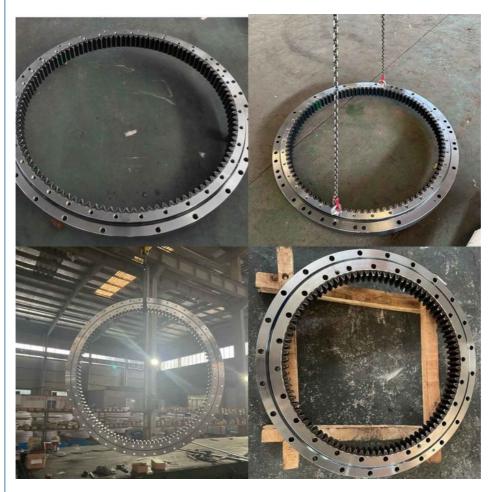

### More Images

### **Product Description**

| Туре           | Internal Gear                       | Hardness     | 229-269                 |
|----------------|-------------------------------------|--------------|-------------------------|
| Heat Treatment | Q+T                                 | Packing      | Standard Export Packing |
| Trademark      | Neutral/OEM/According to customized | HS Code      | 8482109000              |
| Specification  | 1461*1162*120(ODXIDXH)              | Teeth Number | 85                      |