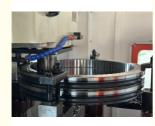

# 14575267 SLEWING BEARING SLEWING RING EXCAVATOR EC240B

## **Basic Information**

- Place of Origin:
- Brand Name: VOLVO
- Certification:
- Model Number:
- Minimum Order Quantity:
- Packaging Details: Standard Export Packing

50Mn

China

ISO9001

14575267 EC240B

- Delivery Time:
- Supply Ability:





## **Product Specification**

- Material:
- Trademark:
- Warranty:
- Delivery Time:
- Highlight:

| 1 Year After Customer Receive It |  |  |  |
|----------------------------------|--|--|--|
| 15days                           |  |  |  |
| ring excavator slewing bearing,  |  |  |  |

Neutral/OEM/According To Customized

oem slew ring excavator, 50mn slew ring excavator



### More Images



### **Product Description**

| Туре           | Internal Gear                       | Hardness     | 229-269                 |
|----------------|-------------------------------------|--------------|-------------------------|
| Heat Treatment | Q+T                                 | Packing      | Standard Export Packing |
| Trademark      | Neutral/OEM/According to customized | HS Code      | 8482109000              |
| Specification  | 1461*1162*120(ODXIDXH)              | Teeth Number | 85                      |

#### 2. Company introduction

Ma'anshan Zhuoli Machinery Technology Co., Ltd is a professional manufacturer of slewing bearing, our factory is located in Maanshan, Anhui Province, very close to Shanghai Port, goods can be easily transported all over the world.

We have many kin