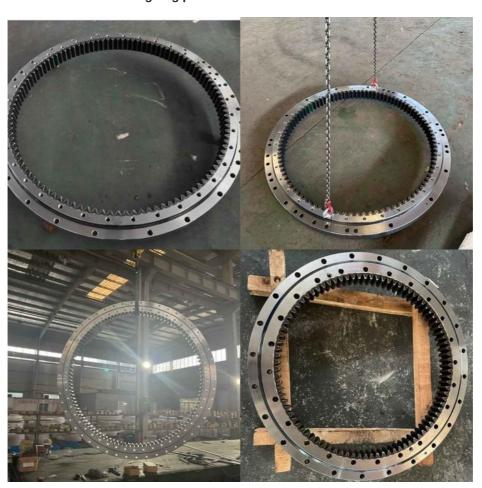

king |
| Trademark      | Neutral/OEM/According to customized | HS Code      | 8482109000              |
| Specification  | 1328*1082*110(ODXIDXH)              | Teeth Number | 92                      |

#### 2. Company introduction

Ma'anshan Zhuoli Machinery Technology Co., Ltd is a professional manufacturer of slewing bearing, our factory is located in Maanshan, Anhui Province, very close to Shanghai Port, goods can be easily transported all over the world.

We have many kinds of excavator slewing bearings, we could supply many famous excavator brands, such as HITACHI, KOBELCO, HYUNDAI, VOLVO, DOOSAN, DAEWOO, JCB,CASE, SUMITOMO, KATO,etc.

We warmly welcome customers from all over the world to visit us and together to build a better future!

#### 3. Our excavator slewing ring pictures



#### 4. Our package and transport





# Maanshan Zhuoli Machinery Technology Co., Ltd.



+86-18555801610



sales@maszhuoli.com



bearingslewingring.com

No. 6, North District, Xiangshan Industrial Park, Xiangshan Town, Yushan District, Ma'anshan City