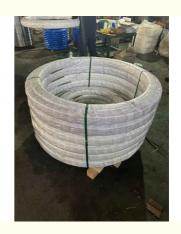

# Co., Ltd.

# 14647523 SLEWING BEARING SLEWING RING EXCAVATOR EC210B

#### **Basic Information**

Place of Origin: ChinaBrand Name: VOLVOCertification: ISO9001

Model Number: 14563327 EC210B

• Minimum Order Quantity: 1 pc

Packaging Details: Standard Export Packing

Delivery Time: 15 work daysSupply Ability: 1000pcs/month



# **Product Specification**

• Material: 50Mn

Trademark: Neutral/OEM/According To Customized
Warranty: 1 Year After Customer Receive It

• Delivery Time: 15days

Highlight: ring excavator slewing bearing, oem slew ring excavator,

50mn slew ring excavator



# More Images



#### **Product Description**

| Туре           | Internal Gear                       | Hardness     | 229-269                 |
|----------------|-------------------------------------|--------------|-------------------------|
| Heat Treatment | Q+T                                 | Packing      | Standard Export Packing |
| Trademark      | Neutral/OEM/According to customized | HS Code      | 8482109000              |
| Specification  | 1328*1082*110(ODXIDXH)              | Teeth Number | 92                      |