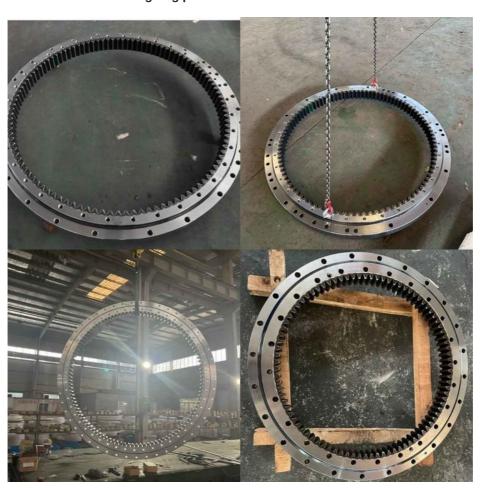

# More Images

#### **Product Description**

| Туре           | Internal Gear                       | Hardness     | 229-269                 |
|----------------|-------------------------------------|--------------|-------------------------|
| Heat Treatment | Q+T                                 | Packing      | Standard Export Packing |
| Trademark      | Neutral/OEM/According to customized | HS Code      | 8482109000              |
| Specification  | 1328*1082*110(ODXIDXH)              | Teeth Number | 92                      |