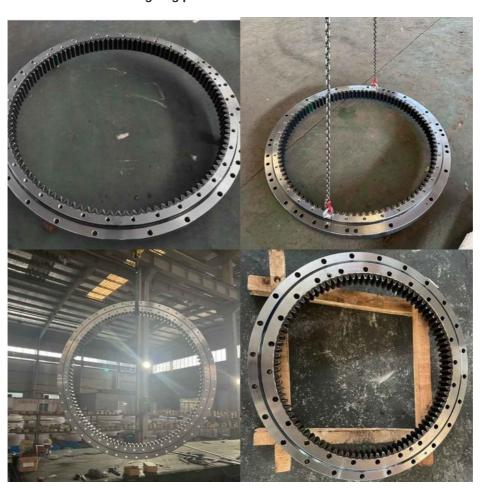

### 3. Our excavator slewing ring pictures

### **Product Description**

| Туре           | Internal Gear                       | Hardness     | 229-269                 |
|----------------|-------------------------------------|--------------|-------------------------|
| Heat Treatment | Q+T                                 | Packing      | Standard Export Packing |
| Trademark      | Neutral/OEM/According to customized | HS Code      | 8482109000              |
| Specification  | 1328*1082*110(ODXIDXH)              | Teeth Number | 92                      |