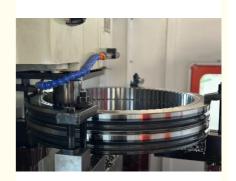

## 14563343 SLEWING BEARING SLEWING RING EXCAVATOR EC210B

### **Basic Information**

Place of Origin: ChinaBrand Name: VOLVOCertification: ISO9001

Model Number: 14563343 EC210B

• Minimum Order Quantity: 1 pc

Packaging Details: Standard Export Packing

Delivery Time: 15 work daysSupply Ability: 1000pcs/month



## **Product Specification**

• Material: 50Mn

Trademark: Neutral/OEM/According To Customized
Warranty: 1 Year After Customer Receive It

• Delivery Time: 15days

Highlight: ring excavator slewing bearing, oem slew ring excavator,

50mn slew ring excavator



## More Images



### **Product Description**

| Туре           | Internal Gear                       | Hardness     | 229-269                 |
|----------------|-------------------------------------|--------------|-------------------------|
| Heat Treatment | Q+T                                 | Packing      | Standard Export Packing |
| Trademark      | Neutral/OEM/According to customized | HS Code      | 8482109000              |
| Specification  | 1328*1082*110(ODXIDXH)              | Teeth Number | 92                      |