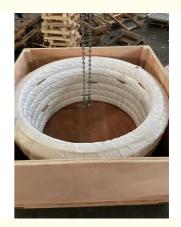

## 14563343 SLEWING BEARING SLEWING RING EXCAVATOR EC210B

### **Basic Information**

Place of Origin: ChinaBrand Name: VOLVOCertification: ISO9001

Model Number: 14563343 EC210B

• Minimum Order Quantity: 1 pc

Packaging Details: Standard Export Packing

Delivery Time: 15 work daysSupply Ability: 1000pcs/month



## **Product Specification**

• Material: 50Mn

Trademark: Neutral/OEM/According To Customized
Warranty: 1 Year After Customer Receive It

• Delivery Time: 15days

Highlight: ring excavator slewing bearing, oem slew ring excavator,

50mn slew ring excavator



## More Images



### **Product Description**

| Туре           | Internal Gear                       | Hardness     | 229-269                 |
|----------------|-------------------------------------|--------------|-------------------------|
| Heat Treatment | Q+T                                 | Packing      | Standard Export Packing |
| Trademark      | Neutral/OEM/According to customized | HS Code      | 8482109000              |
| Specification  | 1328*1082*110(ODXIDXH)              | Teeth Number | 92                      |

#### 2. Company introduction

Ma'anshan Zhuoli Machinery Technology Co., Ltd is a professional manufacturer of slewing bearing, our factory is located in Maanshan, Anhui Province, very close to Shanghai Port, goods can be easily transported all over the world.