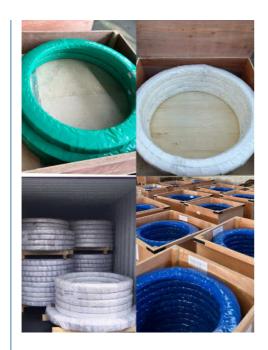

EM/According to customized | HS Code      | 8482109000              |
| Specification  | 1328*1082*110(ODXIDXH)              | Teeth Number | 92                      |

#### 2. Company introduction

Ma'anshan Zhuoli Machinery Technology Co., Ltd is a professional manufacturer of slewing bearing, our factory is located in Maanshan, Anhui Province, very close to Shanghai Port, goods can be easily transported all over the world.

We have many kinds of excavator slewing bearings, we could supply many famous excavator brands, such as HITACHI, KOBELCO, HYUNDAI, VOLVO, DOOSAN, DAEWOO, JCB,CASE, SUMITOMO, KATO,etc.

We warmly welcome customers from all over the world to visit us and together to build a better future!

### 3. Our excavator slewing ring pictures



### 4. Our package and transport





# Maanshan Zhuoli Machinery Technology Co., Ltd.



+86-18555801610



sales@maszhuoli.com



bearingslewingring.com

No. 6, North District, Xiangshan Industrial Park, Xiangshan Town, Yushan District, Ma'anshan City