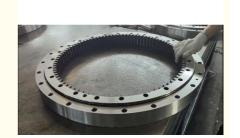

# 14563340 SLEWING BEARING SLEWING RING EXCAVATOR EC140 EC140B

#### **Basic Information**

. Place of Origin: China VOLVO . Brand Name: ISO9001 · Certification:

14563340 EC140 Model Number:

Minimum Order Quantity: 1 pc

Standard Export Packing Packaging Details:

. Delivery Time: 15 work days • Supply Ability: 1000pcs/month



# **Product Specification**

50Mn Material:

Trademark: Neutral/OEM/According To Customized • Warranty: 1 Year After Customer Receive It

15days • Delivery Time:

• Highlight: ring excavator slewing bearing, oem slew ring excavator,

50mn slew ring excavator



# More Images



## **Product Description**

| Туре           | Internal Gear                       | Hardness     | 229-269                 |
|----------------|-------------------------------------|--------------|-------------------------|
| Heat Treatment | Q+T                                 | Packing      | Standard Export Packing |
| Trademark      | Neutral/OEM/According to customized | HS Code      | 8482109000              |
| Specification  | 1195*963*85(ODXIDXH)                | Teeth Number | 98                      |