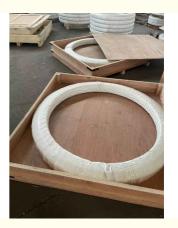

# 14563340 SLEWING BEARING SLEWING RING EXCAVATOR EC140 EC140B

#### **Basic Information**

. Place of Origin: China VOLVO . Brand Name: ISO9001 · Certification:

14563340 EC140 Model Number:

Minimum Order Quantity: 1 pc

Standard Export Packing Packaging Details:

. Delivery Time: 15 work days • Supply Ability: 1000pcs/month



# **Product Specification**

50Mn Material:

Trademark: Neutral/OEM/According To Customized • Warranty: 1 Year After Customer Receive It

15days • Delivery Time:

• Highlight: ring excavator slewing bearing, oem slew ring excavator,

50mn slew ring excavator



# More Images



## **Product Description**

| Туре           | Internal Gear                       | Hardness     | 229-269                 |
|----------------|-------------------------------------|--------------|-------------------------|
| Heat Treatment | Q+T                                 | Packing      | Standard Export Packing |
| Trademark      | Neutral/OEM/According to customized | HS Code      | 8482109000              |
| Specification  | 1195*963*85(ODXIDXH)                | Teeth Number | 98                      |

#### 2. Company introduction

Ma'anshan Zhuoli Machinery Technology Co., Ltd is a professional manufacturer of slewing bearing, our factory is located in Maanshan, Anhui Province, very close to Shanghai Port, goods can be easily transported all over the world.