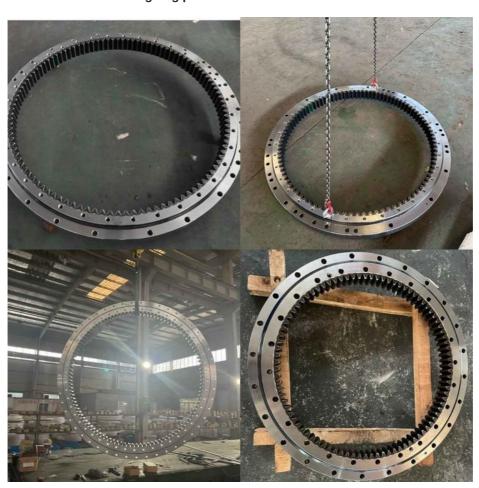

acking |
| Trademark      | Neutral/OEM/According to customized | HS Code      | 8482109000              |
| Specification  | 1195*963*85(ODXIDXH)                | Teeth Number | 98                      |

#### 2. Company introduction

Ma'anshan Zhuoli Machinery Technology Co., Ltd is a professional manufacturer of slewing bearing, our factory is located in Maanshan, Anhui Province, very close to Shanghai Port, goods can be easily transported all over the world.

We have many kinds of excavator slewing bearings, we could supply many famous excavator brands, such as HITACHI, KOBELCO, HYUNDAI, VOLVO, DOOSAN, DAEWOO, JCB,CASE, SUMITOMO, KATO,etc.

We warmly welcome customers from all over the world to visit us and together to build a better future!

## 3. Our excavator slewing ring pictures



## 4. Our package and transport





# Maanshan Zhuoli Machinery Technology Co., Ltd.



+86-18555801610



sales@maszhuoli.com



bearingslewingring.com

No. 6, North District, Xiangshan Industrial Park, Xiangshan Town, Yushan District, Ma'anshan City