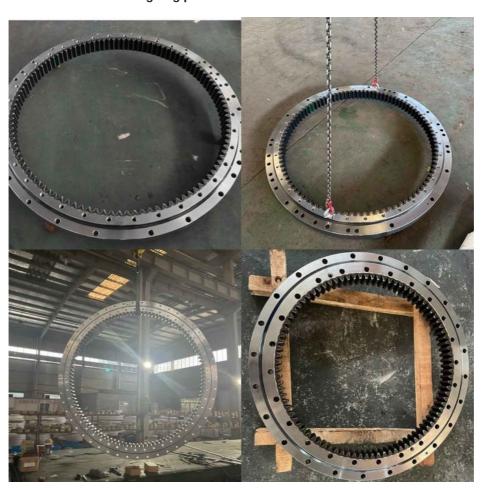

king |
| Trademark      | Neutral/OEM/According to customized | HS Code      | 8482109000              |
| Specification  | 1691*1313*130(ODXIDXH)              | Teeth Number | 84                      |

#### 2. Company introduction

Ma'anshan Zhuoli Machinery Technology Co., Ltd is a professional manufacturer of slewing bearing, our factory is located in Maanshan, Anhui Province, very close to Shanghai Port, goods can be easily transported all over the world.

We have many kinds of excavator slewing bearings, we could supply many famous excavator brands, such as HITACHI, KOBELCO, HYUNDAI, VOLVO, DOOSAN, DAEWOO, JCB,CASE, SUMITOMO, KATO,etc.

We warmly welcome customers from all over the world to visit us and together to build a better future!

#### 3. Our excavator slewing ring pictures



#### 4. Our package and transport





# Maanshan Zhuoli Machinery Technology Co., Ltd.



+86-18555801610



sales@maszhuoli.com



bearingslewingring.com

No. 6, North District, Xiangshan Industrial Park, Xiangshan Town, Yushan District, Ma'anshan City