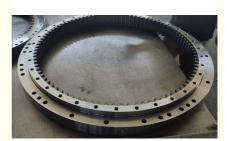

# Maanshan Zhuoli Machinery Technology Co., Ltd. bearingslewingring.com

# LS40F00003F1 SLEWING BEARING SLEWING RING EXCAVATOR SK480-6

#### **Basic Information**

Place of Origin: ChinaBrand Name: KobelcoCertification: ISO9001

Model Number: LS40F00003F1 SK480-6

• Minimum Order Quantity: 1 pc

Packaging Details: Standard Export Packing

Delivery Time: 15 work daysSupply Ability: 1000pcs/month



# **Product Specification**

• Material: 50Mn

Trademark: Neutral/OEM/According To Customized
 Warranty: 1 Year After Customer Receive It

• Delivery Time: 15days

Highlight: ring excavator slewing bearing, oem slew ring excavator,

50mn slew ring excavator



# More Images



#### **Product Description**

| Туре           | Internal Gear                       | Hardness     | 229-269                 |
|----------------|-------------------------------------|--------------|-------------------------|
| Heat Treatment | Q+T                                 | Packing      | Standard Export Packing |
| Trademark      | Neutral/OEM/According to customized | HS Code      | 8482109000              |
| Specification  | 1691*1313*130(ODXIDXH)              | Teeth Number | 84                      |

#### 2. Company introduction

Ma'anshan Zhuoli Machinery Technology Co., Ltd is a professional manufacturer of slewing bearing, our factory is located in Maanshan, Anhui Province, very close to Shanghai Port, goods can be easily transported all over the world.