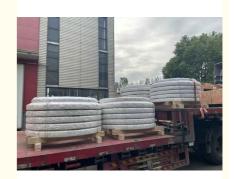

# Maanshan Zhuoli Machinery Technology Co., Ltd. bearingslewingring.com

# LS40F00003F1 SLEWING BEARING SLEWING RING EXCAVATOR SK480-6

#### **Basic Information**

Place of Origin: ChinaBrand Name: KobelcoCertification: ISO9001

Model Number: LS40F00003F1 SK480-6

• Minimum Order Quantity: 1 pc

Packaging Details: Standard Export Packing

Delivery Time: 15 work daysSupply Ability: 1000pcs/month



# **Product Specification**

• Material: 50Mn

Trademark: Neutral/OEM/According To Customized
 Warranty: 1 Year After Customer Receive It

• Delivery Time: 15days

Highlight: ring excavator slewing bearing, oem slew ring excavator,

50mn slew ring excavator



# More Images



#### **Product Description**

| Туре           | Internal Gear                       | Hardness     | 229-269                 |
|----------------|-------------------------------------|--------------|-------------------------|
| Heat Treatment | Q+T                                 | Packing      | Standard Export Packing |
| Trademark      | Neutral/OEM/According to customized | HS Code      | 8482109000              |
| Specification  | 1691*1313*130(ODXIDXH)              | Teeth Number | 84                      |