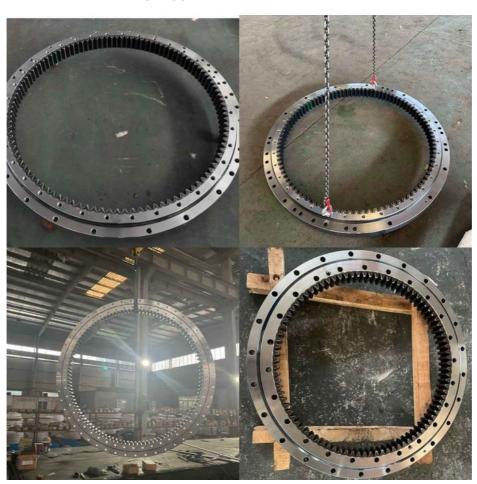

king |
| Trademark      | Neutral/OEM/According to customized | HS Code      | 8482109000              |
| Specification  | 1416*1131*120(ODXIDXH)              | Teeth Number | 82                      |

#### 2. Company introduction

Ma'anshan Zhuoli Machinery Technology Co., Ltd is a professional manufacturer of slewing bearing, our factory is located in Maanshan, Anhui Province, very close to Shanghai Port, goods can be easily transported all over the world.

We have many kinds of excavator slewing bearings, we could supply many famous excavator brands, such as HITACHI, KOBELCO, HYUNDAI, VOLVO, DOOSAN, DAEWOO, JCB,CASE, SUMITOMO, KATO,etc.

We warmly welcome customers from all over the world to visit us and together to build a better future!

#### 3. Our excavator slewing ring pictures



#### 4. Our package and transport





# Maanshan Zhuoli Machinery Technology Co., Ltd.



+86-18555801610



sales@maszhuoli.com



bearingslewingring.com

No. 6, North District, Xiangshan Industrial Park, Xiangshan Town, Yushan District, Ma'anshan City