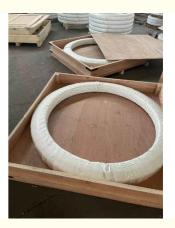

# Maanshan Zhuoli Machinery Technology Co., Ltd. bearingslewingring.com

## LQ40F00014F1 SLEWING BEARING SLEWING RING EXCAVATOR SK250-8

#### **Basic Information**

Place of Origin: ChinaBrand Name: KobelcoCertification: ISO9001

Model Number: LQ40F00014F1 SK250-8

• Minimum Order Quantity: 1 pc

Packaging Details: Standard Export Packing

Delivery Time: 15 work daysSupply Ability: 1000pcs/month



## **Product Specification**

• Material: 50Mn

Trademark: Neutral/OEM/According To Customized
 Warranty: 1 Year After Customer Receive It

• Delivery Time: 15days

Highlight: ring excavator slewing bearing, oem slew ring excavator,

50mn slew ring excavator



# More Images



#### **Product Description**

| Туре           | Internal Gear                       | Hardness     | 229-269                 |
|----------------|-------------------------------------|--------------|-------------------------|
| Heat Treatment | Q+T                                 | Packing      | Standard Export Packing |
| Trademark      | Neutral/OEM/According to customized | HS Code      | 8482109000              |
| Specification  | 1416*1131*120(ODXIDXH)              | Teeth Number | 82                      |

#### 2. Company introduction

Ma'anshan Zhuoli Machinery Technology Co., Ltd is a professional manufacturer of slewing bearing, our factory is located in Maanshan, Anhui Province, very close to Shanghai Port, goods can be easily transported all over the world.