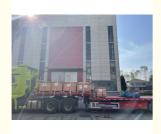

# LQ40F00005F1 SLEWING BEARING SLEWING RING EXCAVATOR Sk250-6e

#### **Basic Information**

Place of Origin: ChinaBrand Name: KobelcoCertification: ISO9001

Model Number: LQ40F00005F1 SK250-6E

• Minimum Order Quantity: 1 pc

Packaging Details: Standard Export Packing

Delivery Time: 15 work daysSupply Ability: 1000pcs/month



### **Product Specification**

• Material: 50Mn

Trademark: Neutral/OEM/According To Customized
Warranty: 1 Year After Customer Receive It

• Delivery Time: 15days

Highlight: ring excavator slewing bearing, oem slew ring excavator,

50mn slew ring excavator



# More Images



#### **Product Description**

| Туре           | Internal Gear                       | Hardness     | 229-269                 |
|----------------|-------------------------------------|--------------|-------------------------|
| Heat Treatment | Q+T                                 | Packing      | Standard Export Packing |
| Trademark      | Neutral/OEM/According to customized | HS Code      | 8482109000              |
| Specification  | 1416*1131*120(ODXIDXH)              | Teeth Number | 82                      |

#### 2. Company introduction

Ma'anshan Zhuoli Machinery Technology Co., Ltd is a professional manufacturer of slewing bearing, our factory is located in Maanshan, Anhui Province, very close to Shanghai Port, goods can be easily transported all over the world.

We have many ki