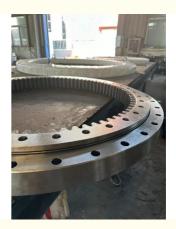

# LQ40F00005F1 SLEWING BEARING SLEWING RING EXCAVATOR Sk250-6e

#### **Basic Information**

Place of Origin: ChinaBrand Name: KobelcoCertification: ISO9001

Model Number: LQ40F00005F1 SK250-6E

• Minimum Order Quantity: 1 pc

Packaging Details: Standard Export Packing

Delivery Time: 15 work daysSupply Ability: 1000pcs/month



### **Product Specification**

• Material: 50Mn

Trademark: Neutral/OEM/According To Customized
Warranty: 1 Year After Customer Receive It

• Delivery Time: 15days

Highlight: ring excavator slewing bearing, oem slew ring excavator,

50mn slew ring excavator



# More Images



#### **Product Description**

| Туре           | Internal Gear                       | Hardness     | 229-269                 |
|----------------|-------------------------------------|--------------|-------------------------|
| Heat Treatment | Q+T                                 | Packing      | Standard Export Packing |
| Trademark      | Neutral/OEM/According to customized | HS Code      | 8482109000              |
| Specification  | 1416*1131*120(ODXIDXH)              | Teeth Number | 82                      |

#### 2. Company introduction

Ma'anshan Zhuoli Machinery Technology Co., Ltd is a professional manufacturer of slewing bearing, our factory is located in Maanshan, Anhui Province, very close to Shanghai Port, goods can be easily transported all over the world.