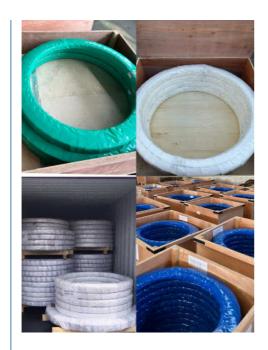

EM/According to customized | HS Code      | 8482109000              |
| Specification  | 1416*1131*120(ODXIDXH)              | Teeth Number | 82                      |

#### 2. Company introduction

Ma'anshan Zhuoli Machinery Technology Co., Ltd is a professional manufacturer of slewing bearing, our factory is located in Maanshan, Anhui Province, very close to Shanghai Port, goods can be easily transported all over the world.

We have many kinds of excavator slewing bearings, we could supply many famous excavator brands, such as HITACHI, KOBELCO, HYUNDAI, VOLVO, DOOSAN, DAEWOO, JCB,CASE, SUMITOMO, KATO,etc.

We warmly welcome customers from all over the world to visit us and together to build a better future!

## 3. Our excavator slewing ring pictures



#### 4. Our package and transport





# Maanshan Zhuoli Machinery Technology Co., Ltd.



+86-18555801610



sales@maszhuoli.com



bearingslewingring.com

No. 6, North District, Xiangshan Industrial Park, Xiangshan Town, Yushan District, Ma'anshan City