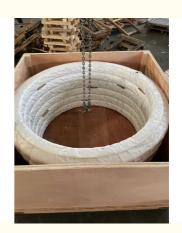

# LQ40F00005F1 SLEWING BEARING SLEWING RING EXCAVATOR Sk250-6e

#### **Basic Information**

Place of Origin: ChinaBrand Name: KobelcoCertification: ISO9001

Model Number: LQ40F00005F1 SK250-6E

• Minimum Order Quantity: 1 pc

Packaging Details: Standard Export Packing

Delivery Time: 15 work daysSupply Ability: 1000pcs/month



### **Product Specification**

• Material: 50Mn

Trademark: Neutral/OEM/According To Customized
Warranty: 1 Year After Customer Receive It

• Delivery Time: 15days

Highlight: ring excavator slewing bearing, oem slew ring excavator,

50mn slew ring excavator



# More Images



#### **Product Description**

| Туре           | Internal Gear                       | Hardness     | 229-269                 |
|----------------|-------------------------------------|--------------|-------------------------|
| Heat Treatment | Q+T                                 | Packing      | Standard Export Packing |
| Trademark      | Neutral/OEM/According to customized | HS Code      | 8482109000              |
| Specification  | 1416*1131*120(ODXIDXH)              | Teeth Number | 82                      |