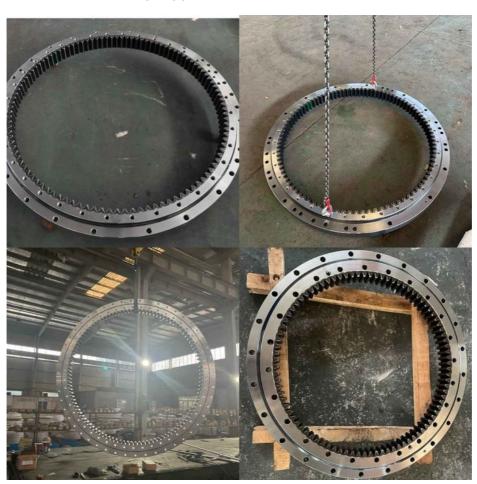

acking |
| Trademark      | Neutral/OEM/According to customized | HS Code      | 8482109000              |
| Specification  | 1416*1131*120(ODXIDXH)              | Teeth Number | 82                      |

#### 2. Company introduction

Ma'anshan Zhuoli Machinery Technology Co., Ltd is a professional manufacturer of slewing bearing, our factory is located in Maanshan, Anhui Province, very close to Shanghai Port, goods can be easily transported all over the world.

We have many kinds of excavator slewing bearings, we could supply many famous excavator brands, such as HITACHI, KOBELCO, HYUNDAI, VOLVO, DOOSAN, DAEWOO, JCB,CASE, SUMITOMO, KATO,etc.

We warmly welcome customers from all over the world to visit us and together to build a better future!

## 3. Our excavator slewing ring pictures



#### 4. Our package and transport





# Maanshan Zhuoli Machinery Technology Co., Ltd.



+86-18555801610



sales@maszhuoli.com



bearingslewingring.com

No. 6, North District, Xiangshan Industrial Park, Xiangshan Town, Yushan District, Ma'anshan City