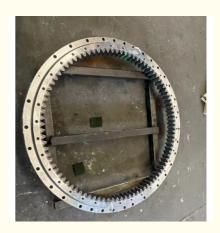

# 卓立机械 Maanshan Zhuoli Machinery Technology Co., Ltd.

### Yn40f00042f2 Slewing Bearing Slewing Ring Excavator SK200-10 **SK220**

#### **Basic Information**

. Place of Origin: China . Brand Name: Kobelco ISO9001 · Certification:

Yn40f00042f2 SK200-10 SK220 Model Number:

Minimum Order Quantity: 1 pc

Standard Export Packing Packaging Details:

. Delivery Time: 15 work days • Supply Ability: 1000pcs/month



#### **Product Specification**

50Mn Material:

Trademark: Neutral/OEM/According To Customized • Warranty: 1 Year After Customer Receive It

• Delivery Time: 15days

• Highlight: ring excavator slewing bearing, oem slew ring excavator,

50mn slew ring excavator



#### More Images



#### **Product Description**

| Туре           | Internal Gear                       | Hardness     | 229-269                 |
|----------------|-------------------------------------|--------------|-------------------------|
| Heat Treatment | Q+T                                 | Packing      | Standard Export Packing |
| Trademark      | Neutral/OEM/According to customized | HS Code      | 8482109000              |
| Specification  | 1310*1082*108(ODXIDXH)              | Teeth Number | 110