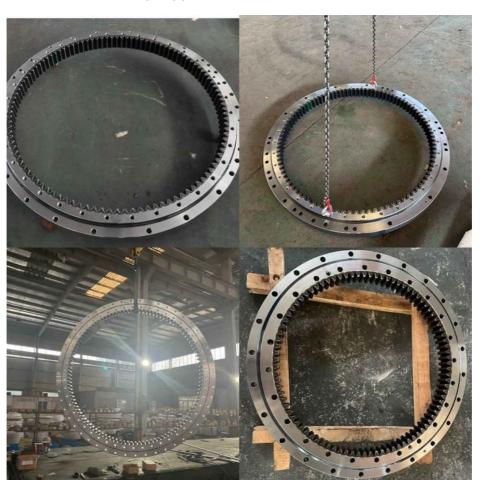

king |
| Trademark      | Neutral/OEM/According to customized | HS Code      | 8482109000              |
| Specification  | 1310*1082*108(ODXIDXH)              | Teeth Number | 110                     |

#### 2. Company introduction

Ma'anshan Zhuoli Machinery Technology Co., Ltd is a professional manufacturer of slewing bearing, our factory is located in Maanshan, Anhui Province, very close to Shanghai Port, goods can be easily transported all over the world.

We have many kinds of excavator slewing bearings, we could supply many famous excavator brands, such as HITACHI, KOBELCO, HYUNDAI, VOLVO, DOOSAN, DAEWOO, JCB,CASE, SUMITOMO, KATO,etc.

We warmly welcome customers from all over the world to visit us and together to build a better future!

#### 3. Our excavator slewing ring pictures



#### 4. Our package and transport





## Maanshan Zhuoli Machinery Technology Co., Ltd.



+86-18555801610



sales@maszhuoli.com



bearingslewingring.com

No. 6, North District, Xiangshan Industrial Park, Xiangshan Town, Yushan District, Ma'anshan City