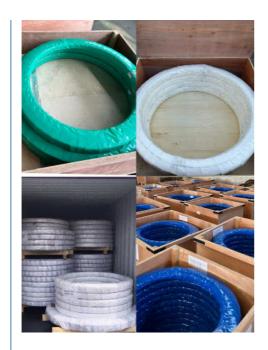

/According to customized | HS Code      | 8482109000              |
| Specification  | 1310*1082*108(ODXIDXH)              | Teeth Number | 110                     |

#### 2. Company introduction

Ma'anshan Zhuoli Machinery Technology Co., Ltd is a professional manufacturer of slewing bearing, our factory is located in Maanshan, Anhui Province, very close to Shanghai Port, goods can be easily transported all over the world.

We have many kinds of excavator slewing bearings, we could supply many famous excavator brands, such as HITACHI, KOBELCO, HYUNDAI, VOLVO, DOOSAN, DAEWOO, JCB,CASE, SUMITOMO, KATO,etc.

We warmly welcome customers from all over the world to visit us and together to build a better future!

#### 3. Our excavator slewing ring pictures



#### 4. Our package and transport





## Maanshan Zhuoli Machinery Technology Co., Ltd.



+86-18555801610



sales@maszhuoli.com



bearingslewingring.com

No. 6, North District, Xiangshan Industrial Park, Xiangshan Town, Yushan District, Ma'anshan City