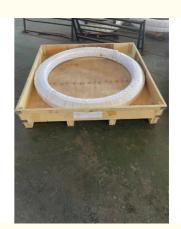

# 卓立机械 Maanshan Zhuoli Machinery Technology Co., Ltd.

### Yn40f00042f2 Slewing Bearing Slewing Ring Excavator SK200-10 **SK220**

#### **Basic Information**

. Place of Origin: China . Brand Name: Kobelco ISO9001 · Certification:

Yn40f00042f2 SK200-10 SK220 Model Number:

Minimum Order Quantity: 1 pc

Standard Export Packing Packaging Details:

. Delivery Time: 15 work days • Supply Ability: 1000pcs/month



#### **Product Specification**

50Mn Material:

Trademark: Neutral/OEM/According To Customized • Warranty: 1 Year After Customer Receive It

• Delivery Time: 15days

• Highlight: ring excavator slewing bearing, oem slew ring excavator,

50mn slew ring excavator



#### More Images



#### **Product Description**

| Туре           | Internal Gear                       | Hardness     | 229-269                 |
|----------------|-------------------------------------|--------------|-------------------------|
| Heat Treatment | Q+T                                 | Packing      | Standard Export Packing |
| Trademark      | Neutral/OEM/According to customized | HS Code      | 8482109000              |
| Specification  | 1310*1082*108(ODXIDXH)              | Teeth Number | 110                     |

#### 2. Company introduction

Ma'anshan Zhuoli Machinery Technology Co., Ltd is a professional manufacturer of slewing bearing, our factory is located in Maanshan, Anhui Province, very close to Shanghai Port, goods can be easily transported all over the wor