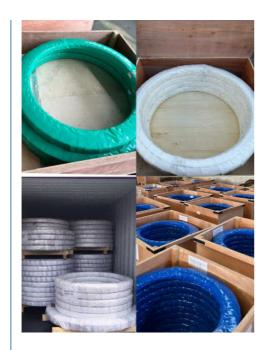

EM/According to customized | HS Code      | 8482109000              |
| Specification  | 1310*1081*109(ODXIDXH)              | Teeth Number | 110                     |

#### 2. Company introduction

Ma'anshan Zhuoli Machinery Technology Co., Ltd is a professional manufacturer of slewing bearing, our factory is located in Maanshan, Anhui Province, very close to Shanghai Port, goods can be easily transported all over the world.

We have many kinds of excavator slewing bearings, we could supply many famous excavator brands, such as HITACHI, KOBELCO, HYUNDAI, VOLVO, DOOSAN, DAEWOO, JCB,CASE, SUMITOMO, KATO,etc.

We warmly welcome customers from all over the world to visit us and together to build a better future!

### 3. Our excavator slewing ring pictures



### 4. Our package and transport





# Maanshan Zhuoli Machinery Technology Co., Ltd.



+86-18555801610



sales@maszhuoli.com



bearingslewingring.com

No. 6, North District, Xiangshan Industrial Park, Xiangshan Town, Yushan District, Ma'anshan City