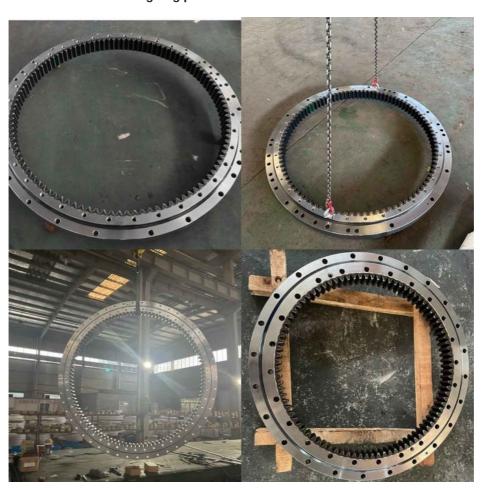

### 3. Our excavator slewing ring pictures

### **Product Description**

| Туре           | Internal Gear                       | Hardness     | 229-269                 |
|----------------|-------------------------------------|--------------|-------------------------|
| Heat Treatment | Q+T                                 | Packing      | Standard Export Packing |
| Trademark      | Neutral/OEM/According to customized | HS Code      | 8482109000              |
| Specification  | 1310*1081*109(ODXIDXH)              | Teeth Number | 110                     |