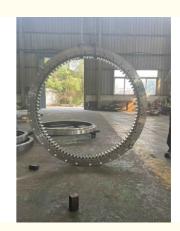

# Yn40f00026f1 Slewing Bearing Slewing Ring Excavator SK200-8 SK210-8

#### **Basic Information**

Place of Origin: ChinaBrand Name: KobelcoCertification: ISO9001

Model Number: Yn40f00026f1 SK200-8 SK210-8

• Minimum Order Quantity: 1 pc

Packaging Details: Standard Export Packing

Delivery Time: 15 work daysSupply Ability: 1000pcs/month



## **Product Specification**

• Material: 50Mn

Trademark: Neutral/OEM/According To Customized
Warranty: 1 Year After Customer Receive It

• Delivery Time: 15days

 Highlight: ring excavator slewing bearing, oem slew ring excavator,

50mn slew ring excavator



### More Images



### **Product Description**

| Туре           | Internal Gear                       | Hardness     | 229-269                 |
|----------------|-------------------------------------|--------------|-------------------------|
| Heat Treatment | Q+T                                 | Packing      | Standard Export Packing |
| Trademark      | Neutral/OEM/According to customized | HS Code      | 8482109000              |
| Specification  | 1310*1081*109(ODXIDXH)              | Teeth Number | 110