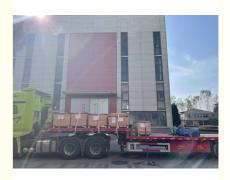

# Yn40f00026f1 Slewing Bearing Slewing Ring Excavator SK200-8 SK210-8

#### **Basic Information**

Place of Origin: ChinaBrand Name: KobelcoCertification: ISO9001

Model Number: Yn40f00026f1 SK200-8 SK210-8

• Minimum Order Quantity: 1 pc

Packaging Details: Standard Export Packing

Delivery Time: 15 work daysSupply Ability: 1000pcs/month



## **Product Specification**

• Material: 50Mn

Trademark: Neutral/OEM/According To Customized
Warranty: 1 Year After Customer Receive It

• Delivery Time: 15days

 Highlight: ring excavator slewing bearing, oem slew ring excavator,

50mn slew ring excavator



### More Images



### **Product Description**

| Туре           | Internal Gear                       | Hardness     | 229-269                 |
|----------------|-------------------------------------|--------------|-------------------------|
| Heat Treatment | Q+T                                 | Packing      | Standard Export Packing |
| Trademark      | Neutral/OEM/According to customized | HS Code      | 8482109000              |
| Specification  | 1310*1081*109(ODXIDXH)              | Teeth Number | 110                     |

#### 2. Company introduction

Ma'anshan Zhuoli Machinery Technology Co., Ltd is a professional manufacturer of slewing bearing, our factory is located in Maanshan, Anhui Province, very close to Shanghai Port, goods can be easily transported all over the world