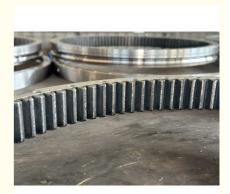

### **Product Description**

| Туре           | Internal Gear                       | Hardness     | 229-269                 |
|----------------|-------------------------------------|--------------|-------------------------|
| Heat Treatment | Q+T                                 | Packing      | Standard Export Packing |
| Trademark      | Neutral/OEM/According to customized | HS Code      | 8482109000              |
| Specification  | 1312*1081.5*106(ODXIDXH)            | Teeth Number | 110                     |

#### 3. Our excavator slewing ring pictures

4. Our package and transport

No. 6, North District, Xiangshan Industrial Park, Xiangshan Town, Yushan District, Ma'anshan City