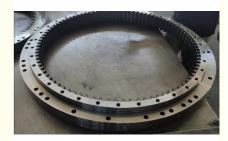

### **Product Description**

| Туре           | Internal Gear                       | Hardness     | 229-269                 |
|----------------|-------------------------------------|--------------|-------------------------|
| Heat Treatment | Q+T                                 | Packing      | Standard Export Packing |
| Trademark      | Neutral/OEM/According to customized | HS Code      | 8482109000              |
| Specification  | 1312*1081.5*106(ODXIDXH)            | Teeth Number | 110                     |

#### 3. Our excavator slewing ring pictures

4. Our package and transport

No. 6, North District, Xiangshan Industrial Park, Xiangshan Town, Yushan District, Ma'anshan City