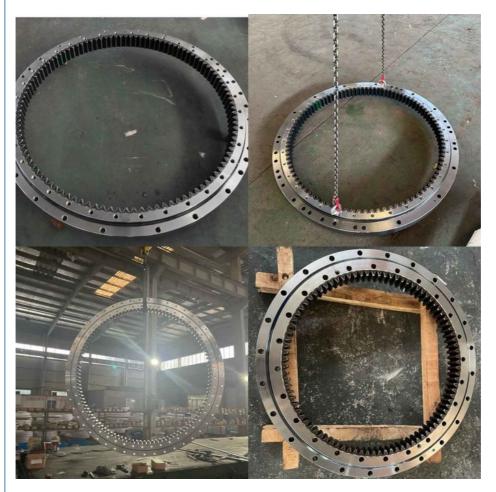

#### 3. Our excavator slewing ring pictures

4. Our package and transport

No. 6, North District, Xiangshan Industrial Park, Xiangshan Town, Yushan District, Ma'anshan City

### **Product Description**

| Туре           | Internal Gear                       | Hardness     | 229-269                 |
|----------------|-------------------------------------|--------------|-------------------------|
| Heat Treatment | Q+T                                 | Packing      | Standard Export Packing |
| Trademark      | Neutral/OEM/According to customized | HS Code      | 8482109000              |
| Specification  | 1312*1081.5*106(ODXIDXH)            | Teeth Number | 110                     |