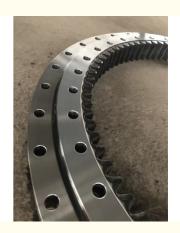

### YY40f00009F1 Slewing Bearing Slewing Ring Excavator SK140

#### **Product Description**

| Туре           | Internal Gear                       | Hardness     | 229-269                 |
|----------------|-------------------------------------|--------------|-------------------------|
| Heat Treatment | Q+T                                 | Packing      | Standard Export Packing |
| Trademark      | Neutral/OEM/According to customized | HS Code      | 8482109000              |
| Specification  | 1131*921*85(ODXIDXH)                | Teeth Number | 93                      |