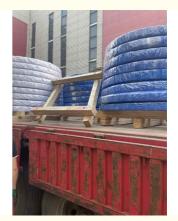

## 卓立机械 Maanshan Zhuoli Machinery Technology Co., Ltd. bearingslewingring.com

### YY40f00009F1 Slewing Bearing Slewing Ring Excavator SK140

#### **Basic Information**

. Place of Origin: China . Brand Name: Kobelco ISO9001 · Certification:

YY40f00009F1 SK140 Model Number:

Minimum Order Quantity: 1 pc

Packaging Details: Standard Export Packing

. Delivery Time: 15 work days • Supply Ability: 1000pcs/month



#### **Product Specification**

50Mn Material:

Trademark: Neutral/OEM/According To Customized • Warranty: 1 Year After Customer Receive It

15days • Delivery Time:

• Highlight: ring excavator slewing bearing, oem slew ring excavator,

50mn slew ring excavator



#### More Images



#### **Product Description**

| Туре           | Internal Gear                       | Hardness     | 229-269                 |
|----------------|-------------------------------------|--------------|-------------------------|
| Heat Treatment | Q+T                                 | Packing      | Standard Export Packing |
| Trademark      | Neutral/OEM/According to customized | HS Code      | 8482109000              |
| Specification  | 1131*921*85(ODXIDXH)                | Teeth Number | 93                      |

#### 2. Company introduction

Ma'anshan Zhuoli Machinery Technology Co., Ltd is a professional manufacturer of slewing bearing, our factory is located in Maanshan, Anhui Province, very close to Shanghai Port, goods can be easily transported all over the wor