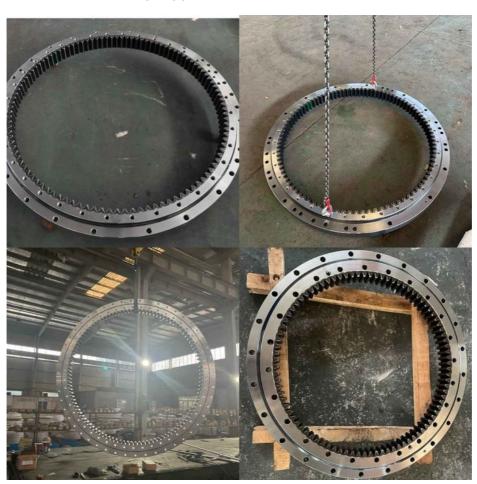

king |
| Trademark      | Neutral/OEM/According to customized | HS Code      | 8482109000              |
| Specification  | 1131*921*85(ODXIDXH)                | Teeth Number | 93                      |

#### 2. Company introduction

Ma'anshan Zhuoli Machinery Technology Co., Ltd is a professional manufacturer of slewing bearing, our factory is located in Maanshan, Anhui Province, very close to Shanghai Port, goods can be easily transported all over the world.

We have many kinds of excavator slewing bearings, we could supply many famous excavator brands, such as HITACHI, KOBELCO, HYUNDAI, VOLVO, DOOSAN, DAEWOO, JCB,CASE, SUMITOMO, KATO,etc.

We warmly welcome customers from all over the world to visit us and together to build a better future!

#### 3. Our excavator slewing ring pictures



#### 4. Our package and transport





# Maanshan Zhuoli Machinery Technology Co., Ltd.



+86-18555801610



sales@maszhuoli.com



bearingslewingring.com

No. 6, North District, Xiangshan Industrial Park, Xiangshan Town, Yushan District, Ma'anshan City