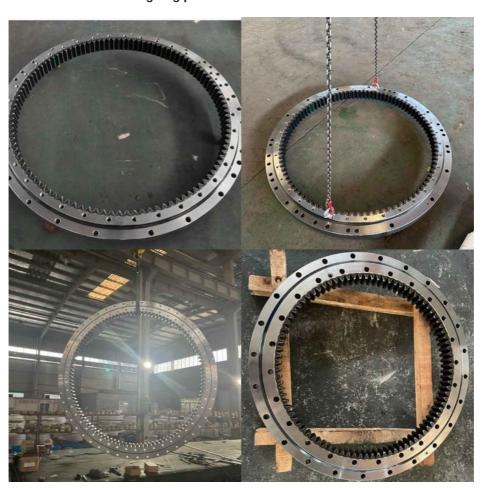

king |
| Trademark      | Neutral/OEM/According to customized | HS Code      | 8482109000              |
| Specification  | 1950*1456*217(ODXIDXH)              | Teeth Number | 93                      |

#### 2. Company introduction

Ma'anshan Zhuoli Machinery Technology Co., Ltd is a professional manufacturer of slewing bearing, our factory is located in Maanshan, Anhui Province, very close to Shanghai Port, goods can be easily transported all over the world.

We have many kinds of excavator slewing bearings, we could supply many famous excavator brands, such as HITACHI, KOBELCO, HYUNDAI, VOLVO, DOOSAN, DAEWOO, JCB,CASE, SUMITOMO, KATO,etc.

We warmly welcome customers from all over the world to visit us and together to build a better future!

#### 3. Our excavator slewing ring pictures



#### 4. Our package and transport





## Maanshan Zhuoli Machinery Technology Co., Ltd.



+86-18555801610



sales@maszhuoli.com



bearingslewingring.com

No. 6, North District, Xiangshan Industrial Park, Xiangshan Town, Yushan District, Ma'anshan City