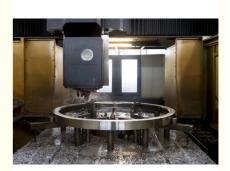

# 227-6099 Slewing Bearing Slewing Ring Excavator E385 E390 CAT385/390

#### **Basic Information**

Place of Origin: ChinaBrand Name: CATCertification: ISO9001

Model Number: 199-4565 E365C CAT365C

• Minimum Order Quantity: 1 pc

Packaging Details: Standard Export Packing

Delivery Time: 15 work daysSupply Ability: 1000pcs/month



#### **Product Specification**

Material: 50Mn

Trademark: Neutral/OEM/According To Customized
Warranty: 1 Year After Customer Receive It

• Delivery Time: 15days

Highlight: ring excavator slewing bearing, oem slew ring excavator,

50mn slew ring excavator



### More Images



#### **Product Description**

| Туре           | Internal Gear                       | Hardness     | 229-269                 |
|----------------|-------------------------------------|--------------|-------------------------|
| Heat Treatment | Q+T                                 | Packing      | Standard Export Packing |
| Trademark      | Neutral/OEM/According to customized | HS Code      | 8482109000              |
| Specification  | 1950*1456*217(ODXIDXH)              | Teeth Number | 93                      |

#### 2. Company introduction

Ma'anshan Zhuoli Machinery Technology Co., Ltd is a professional manufacturer of slewing bearing, our factory is located in Maanshan, Anhui Province, very close to Shanghai Port, goods can be easily transported all over the worl