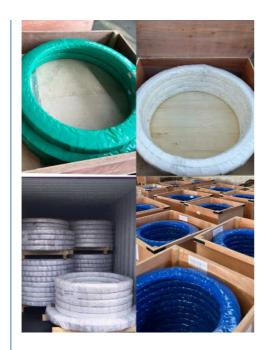

/According to customized | HS Code      | 8482109000              |
| Specification  | 1950*1456*217(ODXIDXH)              | Teeth Number | 93                      |

#### 2. Company introduction

Ma'anshan Zhuoli Machinery Technology Co., Ltd is a professional manufacturer of slewing bearing, our factory is located in Maanshan, Anhui Province, very close to Shanghai Port, goods can be easily transported all over the world.

We have many kinds of excavator slewing bearings, we could supply many famous excavator brands, such as HITACHI, KOBELCO, HYUNDAI, VOLVO, DOOSAN, DAEWOO, JCB,CASE, SUMITOMO, KATO,etc.

We warmly welcome customers from all over the world to visit us and together to build a better future!

#### 3. Our excavator slewing ring pictures



#### 4. Our package and transport





## Maanshan Zhuoli Machinery Technology Co., Ltd.



+86-18555801610



sales@maszhuoli.com



bearingslewingring.com

No. 6, North District, Xiangshan Industrial Park, Xiangshan Town, Yushan District, Ma'anshan City