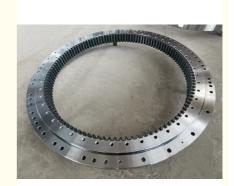

# 227-6099 Slewing Bearing Slewing Ring Excavator E385 E390 CAT385/390

#### **Basic Information**

Place of Origin: ChinaBrand Name: CATCertification: ISO9001

Model Number: 199-4565 E365C CAT365C

• Minimum Order Quantity: 1 pc

Packaging Details: Standard Export Packing

Delivery Time: 15 work daysSupply Ability: 1000pcs/month



#### **Product Specification**

Material: 50Mn

Trademark: Neutral/OEM/According To Customized
Warranty: 1 Year After Customer Receive It

• Delivery Time: 15days

Highlight: ring excavator slewing bearing, oem slew ring excavator,

50mn slew ring excavator



### More Images



#### **Product Description**

| Туре           | Internal Gear                       | Hardness     | 229-269                 |
|----------------|-------------------------------------|--------------|-------------------------|
| Heat Treatment | Q+T                                 | Packing      | Standard Export Packing |
| Trademark      | Neutral/OEM/According to customized | HS Code      | 8482109000              |
| Specification  | 1950*1456*217(ODXIDXH)              | Teeth Number | 93