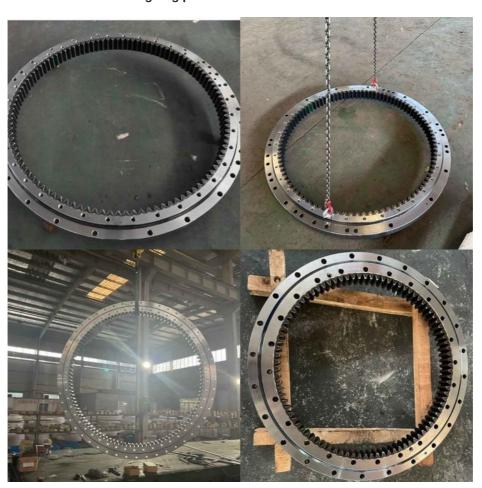

king |
| Trademark      | Neutral/OEM/According to customized | HS Code      | 8482109000              |
| Specification  | 1805*1348*180(ODXIDXH)              | Teeth Number | 98                      |

#### 2. Company introduction

Ma'anshan Zhuoli Machinery Technology Co., Ltd is a professional manufacturer of slewing bearing, our factory is located in Maanshan, Anhui Province, very close to Shanghai Port, goods can be easily transported all over the world.

We have many kinds of excavator slewing bearings, we could supply many famous excavator brands, such as HITACHI, KOBELCO, HYUNDAI, VOLVO, DOOSAN, DAEWOO, JCB,CASE, SUMITOMO, KATO,etc.

We warmly welcome customers from all over the world to visit us and together to build a better future!

#### 3. Our excavator slewing ring pictures



#### 4. Our package and transport





# Maanshan Zhuoli Machinery Technology Co., Ltd.



+86-18555801610



sales@maszhuoli.com



bearingslewingring.com

No. 6, North District, Xiangshan Industrial Park, Xiangshan Town, Yushan District, Ma'anshan City