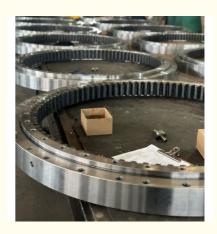

# 199-4565 Slewing Bearing Slewing Ring Excavator E365C CAT365C

#### **Basic Information**

. Place of Origin: China CAT . Brand Name: ISO9001 · Certification:

199-4565 E365C CAT365C Model Number:

Minimum Order Quantity: 1 pc

Standard Export Packing Packaging Details:

. Delivery Time: 15 work days • Supply Ability: 1000pcs/month



### **Product Specification**

50Mn Material:

Trademark: Neutral/OEM/According To Customized • Warranty: 1 Year After Customer Receive It

• Delivery Time: 15days

• Highlight: ring excavator slewing bearing, oem slew ring excavator,

50mn slew ring excavator



## More Images



#### **Product Description**

| Туре           | Internal Gear                       | Hardness     | 229-269                 |
|----------------|-------------------------------------|--------------|-------------------------|
| Heat Treatment | Q+T                                 | Packing      | Standard Export Packing |
| Trademark      | Neutral/OEM/According to customized | HS Code      | 8482109000              |
| Specification  | 1805*1348*180(ODXIDXH)              | Teeth Number | 98