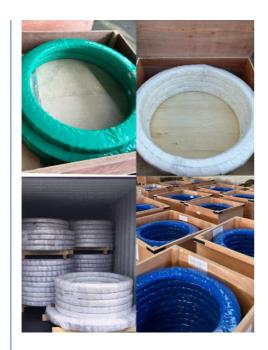

/According to customized | HS Code      | 8482109000              |
| Specification  | 1805*1348*180(ODXIDXH)              | Teeth Number | 98                      |

#### 2. Company introduction

Ma'anshan Zhuoli Machinery Technology Co., Ltd is a professional manufacturer of slewing bearing, our factory is located in Maanshan, Anhui Province, very close to Shanghai Port, goods can be easily transported all over the world.

We have many kinds of excavator slewing bearings, we could supply many famous excavator brands, such as HITACHI, KOBELCO, HYUNDAI, VOLVO, DOOSAN, DAEWOO, JCB,CASE, SUMITOMO, KATO,etc.

We warmly welcome customers from all over the world to visit us and together to build a better future!

#### 3. Our excavator slewing ring pictures



#### 4. Our package and transport





# Maanshan Zhuoli Machinery Technology Co., Ltd.



+86-18555801610



sales@maszhuoli.com



bearingslewingring.com

No. 6, North District, Xiangshan Industrial Park, Xiangshan Town, Yushan District, Ma'anshan City