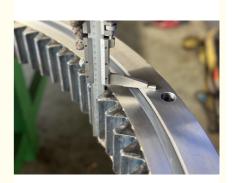

# 199-4565 Slewing Bearing Slewing Ring Excavator E365C CAT365C

#### **Basic Information**

. Place of Origin: China CAT . Brand Name: ISO9001 · Certification:

199-4565 E365C CAT365C Model Number:

Minimum Order Quantity: 1 pc

Standard Export Packing Packaging Details:

. Delivery Time: 15 work days • Supply Ability: 1000pcs/month



### **Product Specification**

50Mn Material:

Trademark: Neutral/OEM/According To Customized • Warranty: 1 Year After Customer Receive It

• Delivery Time: 15days

• Highlight: ring excavator slewing bearing, oem slew ring excavator,

50mn slew ring excavator



## More Images



#### **Product Description**

| Туре           | Internal Gear                       | Hardness     | 229-269                 |
|----------------|-------------------------------------|--------------|-------------------------|
| Heat Treatment | Q+T                                 | Packing      | Standard Export Packing |
| Trademark      | Neutral/OEM/According to customized | HS Code      | 8482109000              |
| Specification  | 1805*1348*180(ODXIDXH)              | Teeth Number | 98                      |

#### 2. Company introduction

Ma'anshan Zhuoli Machinery Technology Co., Ltd is a professional manufacturer of slewing bearing, our factory is located in Maanshan, Anhui Province, very close to Shanghai Port, goods can be easily transported all over the world