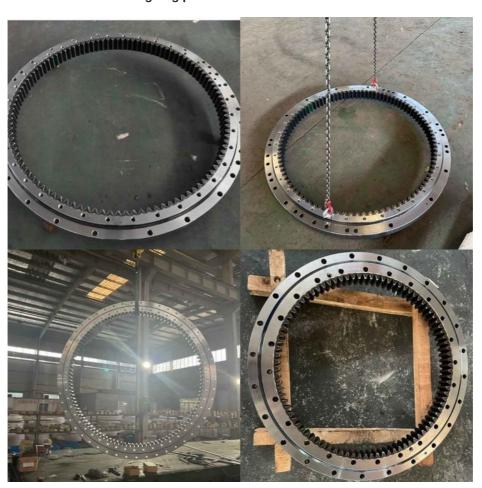

king |
| Trademark      | Neutral/OEM/According to customized | HS Code      | 8482109000              |
| Specification  | 1805*1348*180(ODXIDXH)              | Teeth Number | 98                      |

#### 2. Company introduction

Ma'anshan Zhuoli Machinery Technology Co., Ltd is a professional manufacturer of slewing bearing, our factory is located in Maanshan, Anhui Province, very close to Shanghai Port, goods can be easily transported all over the world.

We have many kinds of excavator slewing bearings, we could supply many famous excavator brands, such as HITACHI, KOBELCO, HYUNDAI, VOLVO, DOOSAN, DAEWOO, JCB,CASE, SUMITOMO, KATO,etc.

We warmly welcome customers from all over the world to visit us and together to build a better future!

#### 3. Our excavator slewing ring pictures



#### 4. Our package and transport





### Maanshan Zhuoli Machinery Technology Co., Ltd.



+86-18555801610



sales@maszhuoli.com



bearingslewingring.com

No. 6, North District, Xiangshan Industrial Park, Xiangshan Town, Yushan District, Ma'anshan City