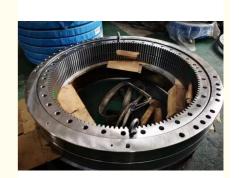

## 227-6096 2276097 Slewing Bearing Slewing Ring Excavator E365C CAT365C

#### **Product Description**

| Туре           | Internal Gear                       | Hardness     | 229-269                 |
|----------------|-------------------------------------|--------------|-------------------------|
| Heat Treatment | Q+T                                 | Packing      | Standard Export Packing |
| Trademark      | Neutral/OEM/According to customized | HS Code      | 8482109000              |
| Specification  | 1805*1348*180(ODXIDXH)              | Teeth Number | 98                      |