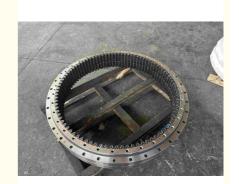

## 227-6094 Slewing Bearing Slewing Ring Excavator E345 CAT345B

#### **Basic Information**

. Place of Origin: China CAT . Brand Name: ISO9001 · Certification:

227-6094 E345 CAT345B Model Number:

 Minimum Order Quantity: 1 pc

Packaging Details: Standard Export Packing

. Delivery Time: 15 work days • Supply Ability: 1000pcs/month



### **Product Specification**

50Mn Material:

Trademark: Neutral/OEM/According To Customized • Warranty: 1 Year After Customer Receive It

15days • Delivery Time:

• Highlight: ring excavator slewing bearing, oem slew ring excavator,

50mn slew ring excavator



## More Images



#### **Product Description**

| Туре           | Internal Gear                       | Hardness     | 229-269                 |
|----------------|-------------------------------------|--------------|-------------------------|
| Heat Treatment | Q+T                                 | Packing      | Standard Export Packing |
| Trademark      | Neutral/OEM/According to customized | HS Code      | 8482109000              |
| Specification  | 1680*1318*140(ODXIDXH)              | Teeth Number | 96