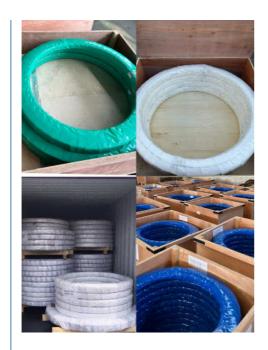

/According to customized | HS Code      | 8482109000              |
| Specification  | 1680*1318*140(ODXIDXH)              | Teeth Number | 96                      |

#### 2. Company introduction

Ma'anshan Zhuoli Machinery Technology Co., Ltd is a professional manufacturer of slewing bearing, our factory is located in Maanshan, Anhui Province, very close to Shanghai Port, goods can be easily transported all over the world.

We have many kinds of excavator slewing bearings, we could supply many famous excavator brands, such as HITACHI, KOBELCO, HYUNDAI, VOLVO, DOOSAN, DAEWOO, JCB,CASE, SUMITOMO, KATO,etc.

We warmly welcome customers from all over the world to visit us and together to build a better future!

#### 3. Our excavator slewing ring pictures



#### 4. Our package and transport





# Maanshan Zhuoli Machinery Technology Co., Ltd.



+86-18555801610



sales@maszhuoli.com



bearingslewingring.com

No. 6, North District, Xiangshan Industrial Park, Xiangshan Town, Yushan District, Ma'anshan City