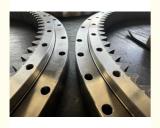

## 227-6094 Slewing Bearing Slewing Ring Excavator E345 CAT345B

#### **Basic Information**

. Place of Origin: China CAT . Brand Name: ISO9001 · Certification:

227-6094 E345 CAT345B Model Number:

 Minimum Order Quantity: 1 pc

Packaging Details: Standard Export Packing

. Delivery Time: 15 work days • Supply Ability: 1000pcs/month



### **Product Specification**

50Mn Material:

Trademark: Neutral/OEM/According To Customized • Warranty: 1 Year After Customer Receive It

15days • Delivery Time:

• Highlight: ring excavator slewing bearing, oem slew ring excavator,

50mn slew ring excavator



## More Images



#### **Product Description**

| Туре           | Internal Gear                       | Hardness     | 229-269                 |
|----------------|-------------------------------------|--------------|-------------------------|
| Heat Treatment | Q+T                                 | Packing      | Standard Export Packing |
| Trademark      | Neutral/OEM/According to customized | HS Code      | 8482109000              |
| Specification  | 1680*1318*140(ODXIDXH)              | Teeth Number | 96                      |

#### 2. Company introduction

Ma'anshan Zhuoli Machinery Technology Co., Ltd is a professional manufacturer of slewing bearing, our factory is located in Maanshan, Anhui Province, very close to Shanghai Port, goods can be easily transported all over the world.

We have many ki