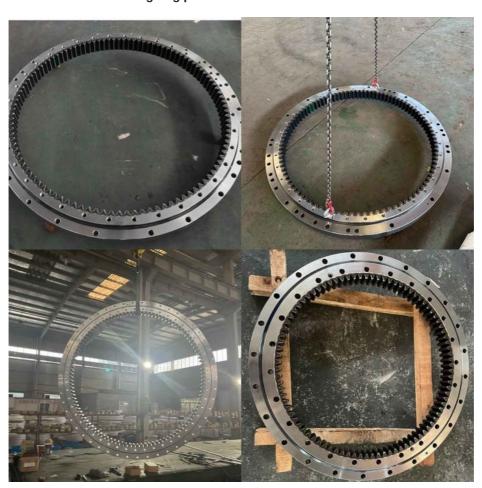

#### 3. Our excavator slewing ring pictures

#### **Product Description**

| Туре           | Internal Gear                       | Hardness     | 229-269                 |
|----------------|-------------------------------------|--------------|-------------------------|
| Heat Treatment | Q+T                                 | Packing      | Standard Export Packing |
| Trademark      | Neutral/OEM/According to customized | HS Code      | 8482109000              |
| Specification  | 1680*1318*140(ODXIDXH)              | Teeth Number | 96                      |