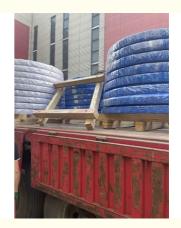

## 227-6094 Slewing Bearing Slewing Ring Excavator E345 CAT345B

#### **Basic Information**

. Place of Origin: China CAT . Brand Name: ISO9001 · Certification:

227-6094 E345 CAT345B Model Number:

 Minimum Order Quantity: 1 pc

Packaging Details: Standard Export Packing

. Delivery Time: 15 work days • Supply Ability: 1000pcs/month



### **Product Specification**

50Mn Material:

Trademark: Neutral/OEM/According To Customized • Warranty: 1 Year After Customer Receive It

15days • Delivery Time:

• Highlight: ring excavator slewing bearing, oem slew ring excavator,

50mn slew ring excavator



## More Images



#### **Product Description**

| Туре           | Internal Gear                       | Hardness     | 229-269                 |
|----------------|-------------------------------------|--------------|-------------------------|
| Heat Treatment | Q+T                                 | Packing      | Standard Export Packing |
| Trademark      | Neutral/OEM/According to customized | HS Code      | 8482109000              |
| Specification  | 1680*1318*140(ODXIDXH)              | Teeth Number | 96                      |

#### 2. Company introduction

Ma'anshan Zhuoli Machinery Technology Co., Ltd is a professional manufacturer of slewing bearing, our factory is located in Maanshan, Anhui Province, very close to Shanghai Port, goods can be easily transported all over the world