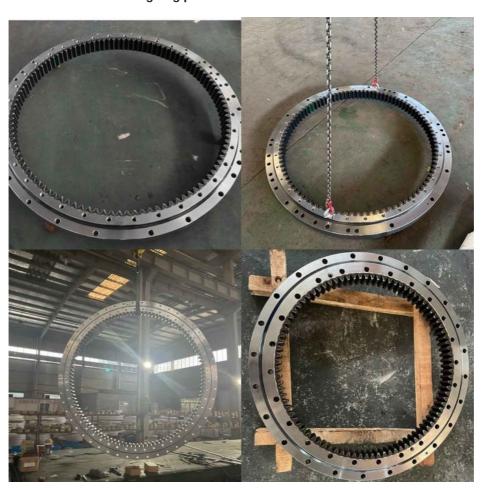

king |
| Trademark      | Neutral/OEM/According to customized | HS Code      | 8482109000              |
| Specification  | 1664*1313.5*140(ODXIDXH)            | Teeth Number | 84                      |

#### 2. Company introduction

Ma'anshan Zhuoli Machinery Technology Co., Ltd is a professional manufacturer of slewing bearing, our factory is located in Maanshan, Anhui Province, very close to Shanghai Port, goods can be easily transported all over the world.

We have many kinds of excavator slewing bearings, we could supply many famous excavator brands, such as HITACHI, KOBELCO, HYUNDAI, VOLVO, DOOSAN, DAEWOO, JCB,CASE, SUMITOMO, KATO,etc.

We warmly welcome customers from all over the world to visit us and together to build a better future!

#### 3. Our excavator slewing ring pictures



#### 4. Our package and transport





# Maanshan Zhuoli Machinery Technology Co., Ltd.



+86-18555801610



sales@maszhuoli.com



bearingslewingring.com

No. 6, North District, Xiangshan Industrial Park, Xiangshan Town, Yushan District, Ma'anshan City