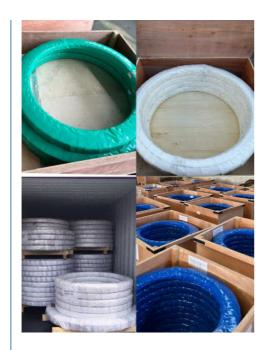

/According to customized | HS Code      | 8482109000              |
| Specification  | 1664*1313.5*140(ODXIDXH)            | Teeth Number | 84                      |

#### 2. Company introduction

Ma'anshan Zhuoli Machinery Technology Co., Ltd is a professional manufacturer of slewing bearing, our factory is located in Maanshan, Anhui Province, very close to Shanghai Port, goods can be easily transported all over the world.

We have many kinds of excavator slewing bearings, we could supply many famous excavator brands, such as HITACHI, KOBELCO, HYUNDAI, VOLVO, DOOSAN, DAEWOO, JCB,CASE, SUMITOMO, KATO,etc.

We warmly welcome customers from all over the world to visit us and together to build a better future!

#### 3. Our excavator slewing ring pictures



#### 4. Our package and transport





# Maanshan Zhuoli Machinery Technology Co., Ltd.



+86-18555801610



sales@maszhuoli.com



bearingslewingring.com

No. 6, North District, Xiangshan Industrial Park, Xiangshan Town, Yushan District, Ma'anshan City