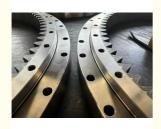

## 7y0933 Slewing Bearing Slewing Ring Excavator E330 CAT330

#### **Basic Information**

Place of Origin: China
Brand Name: CAT
Certification: ISO9001

• Model Number: 7y0933 E330 CAT330

• Minimum Order Quantity: 1 pc

Packaging Details: Standard Export Packing

Delivery Time: 15 work daysSupply Ability: 1000pcs/month



#### **Product Specification**

• Material: 50Mn

Trademark: Neutral/OEM/According To Customized
 Warranty: 1 Year After Customer Receive It

• Delivery Time: 15days

Highlight: ring excavator slewing bearing, oem slew ring excavator,

50mn slew ring excavator



### More Images



#### **Product Description**

| Туре           | Internal Gear                       | Hardness     | 229-269                 |
|----------------|-------------------------------------|--------------|-------------------------|
| Heat Treatment | Q+T                                 | Packing      | Standard Export Packing |
| Trademark      | Neutral/OEM/According to customized | HS Code      | 8482109000              |
| Specification  | 1664*1313.5*140(ODXIDXH)            | Teeth Number | 84                      |

#### 2. Company introduction

Ma'anshan Zhuoli Machinery Technology Co., Ltd is a professional manufacturer of slewing bearing, our factory is located in Maanshan, Anhui Province, very close to Shanghai Port, goods can be easily transported all over the world.

We have many ki