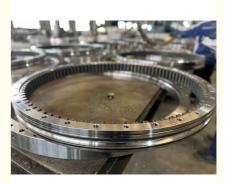

## 7y0933 Slewing Bearing Slewing Ring Excavator E330 CAT330

#### **Basic Information**

Place of Origin: China
Brand Name: CAT
Certification: ISO9001

• Model Number: 7y0933 E330 CAT330

• Minimum Order Quantity: 1 pc

Packaging Details: Standard Export Packing

Delivery Time: 15 work daysSupply Ability: 1000pcs/month



#### **Product Specification**

• Material: 50Mn

Trademark: Neutral/OEM/According To Customized
 Warranty: 1 Year After Customer Receive It

• Delivery Time: 15days

Highlight: ring excavator slewing bearing, oem slew ring excavator,

50mn slew ring excavator



### More Images



#### **Product Description**

| Туре           | Internal Gear                       | Hardness     | 229-269                 |
|----------------|-------------------------------------|--------------|-------------------------|
| Heat Treatment | Q+T                                 | Packing      | Standard Export Packing |
| Trademark      | Neutral/OEM/According to customized | HS Code      | 8482109000              |
| Specification  | 1664*1313.5*140(ODXIDXH)            | Teeth Number | 84                      |

#### 2. Company introduction

Ma'anshan Zhuoli Machinery Technology Co., Ltd is a professional manufacturer of slewing bearing, our factory is located in Maanshan, Anhui Province, very close to Shanghai Port, goods can be easily transported all over the worl