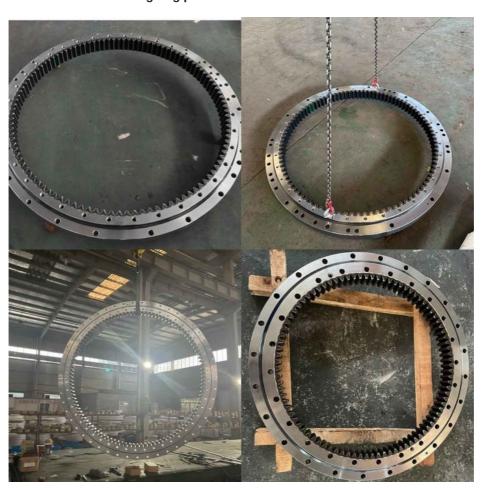

cking |
| Trademark      | Neutral/OEM/According to customized | HS Code      | 8482109000              |
| Specification  | 1665*1313*140mm(ODXIDXH)            | Teeth Number | 84                      |

#### 2. Company introduction

Ma'anshan Zhuoli Machinery Technology Co., Ltd is a professional manufacturer of slewing bearing, our factory is located in Maanshan, Anhui Province, very close to Shanghai Port, goods can be easily transported all over the world.

We have many kinds of excavator slewing bearings, we could supply many famous excavator brands, such as HITACHI, KOBELCO, HYUNDAI, VOLVO, DOOSAN, DAEWOO, JCB,CASE, SUMITOMO, KATO,etc.

We warmly welcome customers from all over the world to visit us and together to build a better future!

### 3. Our excavator slewing ring pictures



### 4. Our package and transport





# Maanshan Zhuoli Machinery Technology Co., Ltd.



+86-18555801610



sales@maszhuoli.com



bearingslewingring.com

No. 6, North District, Xiangshan Industrial Park, Xiangshan Town, Yushan District, Ma'anshan City