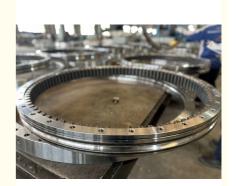

# 227-6089 Slewing Bearing Slewing Ring Excavator E330C/D CAT330C/D

#### **Basic Information**

. Place of Origin: China CAT . Brand Name: ISO9001 · Certification:

2276089 E330C/D CAT330C/D Model Number:

Minimum Order Quantity: 1 pc

Standard Export Packing Packaging Details:

. Delivery Time: 15 work days • Supply Ability: 1000pcs/month



## **Product Specification**

50Mn Material:

Trademark: Neutral/OEM/According To Customized • Warranty: 1 Year After Customer Receive It

• Delivery Time: 15days

• Highlight: ring excavator slewing bearing, oem slew ring excavator,

50mn slew ring excavator



## More Images



### **Product Description**

| Туре           | Internal Gear                       | Hardness     | 229-269                 |
|----------------|-------------------------------------|--------------|-------------------------|
| Heat Treatment | Q+T                                 | Packing      | Standard Export Packing |
| Trademark      | Neutral/OEM/According to customized | HS Code      | 8482109000              |
| Specification  | 1665*1313*140mm(ODXIDXH)            | Teeth Number | 84