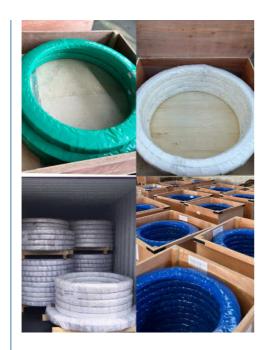

EM/According to customized | HS Code      | 8482109000              |
| Specification  | 1665*1313*140mm(ODXIDXH)            | Teeth Number | 84                      |

#### 2. Company introduction

Ma'anshan Zhuoli Machinery Technology Co., Ltd is a professional manufacturer of slewing bearing, our factory is located in Maanshan, Anhui Province, very close to Shanghai Port, goods can be easily transported all over the world.

We have many kinds of excavator slewing bearings, we could supply many famous excavator brands, such as HITACHI, KOBELCO, HYUNDAI, VOLVO, DOOSAN, DAEWOO, JCB,CASE, SUMITOMO, KATO,etc.

We warmly welcome customers from all over the world to visit us and together to build a better future!

### 3. Our excavator slewing ring pictures



### 4. Our package and transport





# Maanshan Zhuoli Machinery Technology Co., Ltd.



+86-18555801610



sales@maszhuoli.com



bearingslewingring.com

No. 6, North District, Xiangshan Industrial Park, Xiangshan Town, Yushan District, Ma'anshan City