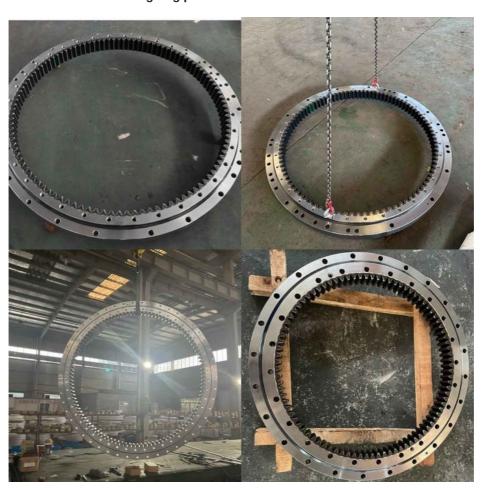

king |
| Trademark      | Neutral/OEM/According to customized | HS Code      | 8482109000              |
| Specification  | 1495*1164*110mm(ODXIDXH)            | Teeth Number | 85                      |

#### 2. Company introduction

Ma'anshan Zhuoli Machinery Technology Co., Ltd is a professional manufacturer of slewing bearing, our factory is located in Maanshan, Anhui Province, very close to Shanghai Port, goods can be easily transported all over the world.

We have many kinds of excavator slewing bearings, we could supply many famous excavator brands, such as HITACHI, KOBELCO, HYUNDAI, VOLVO, DOOSAN, DAEWOO, JCB,CASE, SUMITOMO, KATO,etc.

We warmly welcome customers from all over the world to visit us and together to build a better future!

#### 3. Our excavator slewing ring pictures



#### 4. Our package and transport





## Maanshan Zhuoli Machinery Technology Co., Ltd.



+86-18555801610



sales@maszhuoli.com



bearingslewingring.com

No. 6, North District, Xiangshan Industrial Park, Xiangshan Town, Yushan District, Ma'anshan City