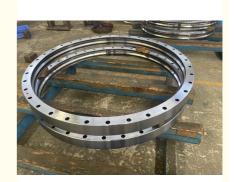

# Co., Ltd.

### 227-6087 Slewing Bearing Slewing Ring Excavator E325 CAT325

#### **Basic Information**

Place of Origin: China
Brand Name: CAT
Certification: ISO9001

Model Number: 7Y0745 E325 CAT325

• Minimum Order Quantity: 1 pc

Packaging Details: Standard Export Packing

Delivery Time: 15 work daysSupply Ability: 1000pcs/month



#### **Product Specification**

• Material: 50Mn

Trademark: Neutral/OEM/According To Customized
 Warranty: 1 Year After Customer Receive It

• Delivery Time: 15days

 Highlight: ring excavator slewing bearing, oem slew ring excavator,

50mn slew ring excavator



#### More Images



#### **Product Description**

| Туре           | Internal Gear                       | Hardness     | 229-269                 |
|----------------|-------------------------------------|--------------|-------------------------|
| Heat Treatment | Q+T                                 | Packing      | Standard Export Packing |
| Trademark      | Neutral/OEM/According to customized | HS Code      | 8482109000              |
| Specification  | 1495*1164*110mm(ODXIDXH)            | Teeth Number | 85