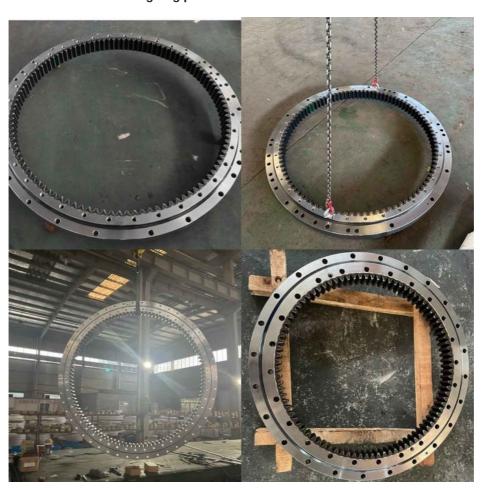

king |
| Trademark      | Neutral/OEM/According to customized | HS Code      | 8482109000              |
| Specification  | 1495*1164*110mm(ODXIDXH)            | Teeth Number | 85                      |

#### 2. Company introduction

Ma'anshan Zhuoli Machinery Technology Co., Ltd is a professional manufacturer of slewing bearing, our factory is located in Maanshan, Anhui Province, very close to Shanghai Port, goods can be easily transported all over the world.

We have many kinds of excavator slewing bearings, we could supply many famous excavator brands, such as HITACHI, KOBELCO, HYUNDAI, VOLVO, DOOSAN, DAEWOO, JCB,CASE, SUMITOMO, KATO,etc.

We warmly welcome customers from all over the world to visit us and together to build a better future!

#### 3. Our excavator slewing ring pictures



#### 4. Our package and transport





# Maanshan Zhuoli Machinery Technology Co., Ltd.



+86-18555801610



sales@maszhuoli.com



bearingslewingring.com

No. 6, North District, Xiangshan Industrial Park, Xiangshan Town, Yushan District, Ma'anshan City