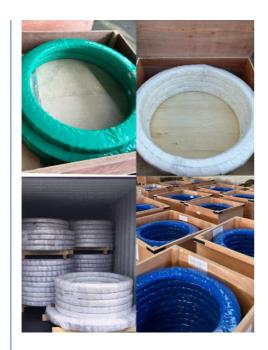

/According to customized | HS Code      | 8482109000              |
| Specification  | 1495*1164*110mm(ODXIDXH)            | Teeth Number | 85                      |

#### 2. Company introduction

Ma'anshan Zhuoli Machinery Technology Co., Ltd is a professional manufacturer of slewing bearing, our factory is located in Maanshan, Anhui Province, very close to Shanghai Port, goods can be easily transported all over the world.

We have many kinds of excavator slewing bearings, we could supply many famous excavator brands, such as HITACHI, KOBELCO, HYUNDAI, VOLVO, DOOSAN, DAEWOO, JCB,CASE, SUMITOMO, KATO,etc.

We warmly welcome customers from all over the world to visit us and together to build a better future!

#### 3. Our excavator slewing ring pictures



#### 4. Our package and transport





# Maanshan Zhuoli Machinery Technology Co., Ltd.



+86-18555801610



sales@maszhuoli.com



bearingslewingring.com

No. 6, North District, Xiangshan Industrial Park, Xiangshan Town, Yushan District, Ma'anshan City