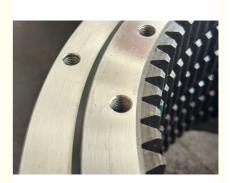

#### **Product Description**

| Туре           | Internal Gear                       | Hardness     | 229-269                 |
|----------------|-------------------------------------|--------------|-------------------------|
| Heat Treatment | Q+T                                 | Packing      | Standard Export Packing |
| Trademark      | Neutral/OEM/According to customized | HS Code      | 8482109000              |
| Specification  | 1495*1164*110mm(ODXIDXH)            | Teeth Number | 85                      |