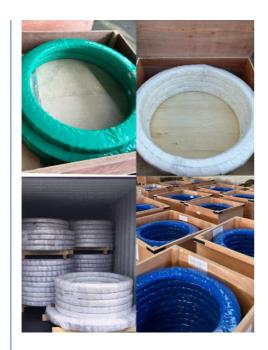

/According to customized | HS Code      | 8482109000              |
| Specification  | 1316*1084*105mm(ODXIDXH)            | Teeth Number | 110                     |

#### 2. Company introduction

Ma'anshan Zhuoli Machinery Technology Co., Ltd is a professional manufacturer of slewing bearing, our factory is located in Maanshan, Anhui Province, very close to Shanghai Port, goods can be easily transported all over the world.

We have many kinds of excavator slewing bearings, we could supply many famous excavator brands, such as HITACHI, KOBELCO, HYUNDAI, VOLVO, DOOSAN, DAEWOO, JCB,CASE, SUMITOMO, KATO,etc.

We warmly welcome customers from all over the world to visit us and together to build a better future!

#### 3. Our excavator slewing ring pictures



#### 4. Our package and transport





# Maanshan Zhuoli Machinery Technology Co., Ltd.



+86-18555801610



sales@maszhuoli.com



bearingslewingring.com

No. 6, North District, Xiangshan Industrial Park, Xiangshan Town, Yushan District, Ma'anshan City