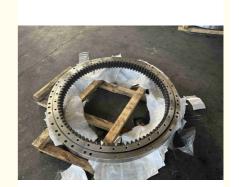

## 7y1563 Slewing Bearing Slewing Ring Excavator E320L CAT320L

#### **Basic Information**

Place of Origin: ChinaBrand Name: CATCertification: ISO9001

Model Number: 7y1563 E20L CAT320L

• Minimum Order Quantity: 1 pc

Packaging Details: Standard Export Packing

Delivery Time: 15 work daysSupply Ability: 1000pcs/month



#### **Product Specification**

• Material: 50Mn

Trademark: Neutral/OEM/According To Customized
Warranty: 1 Year After Customer Receive It

• Delivery Time: 15days

Highlight: ring excavator slewing bearing, oem slew ring excavator,

50mn slew ring excavator



### More Images





#### **Product Description**

| Туре           | Internal Gear                       | Hardness     | 229-269                 |
|----------------|-------------------------------------|--------------|-------------------------|
| Heat Treatment | Q+T                                 | Packing      | Standard Export Packing |
| Trademark      | Neutral/OEM/According to customized | HS Code      | 8482109000              |
| Specification  | 1316*1084*105mm(ODXIDXH)            | Teeth Number | 110