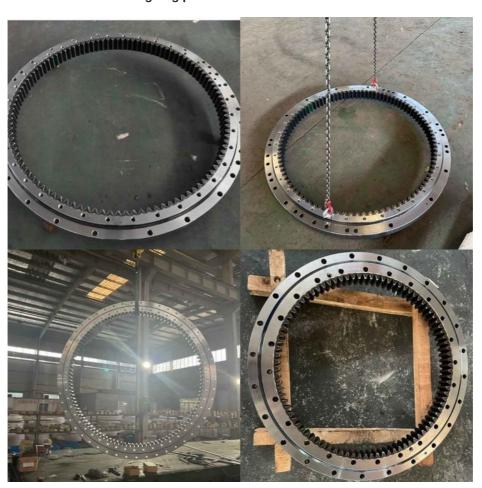

king |
| Trademark      | Neutral/OEM/According to customized | HS Code      | 8482109000              |
| Specification  | 1316*1084*105mm(ODXIDXH)            | Teeth Number | 110                     |

#### 2. Company introduction

Ma'anshan Zhuoli Machinery Technology Co., Ltd is a professional manufacturer of slewing bearing, our factory is located in Maanshan, Anhui Province, very close to Shanghai Port, goods can be easily transported all over the world.

We have many kinds of excavator slewing bearings, we could supply many famous excavator brands, such as HITACHI, KOBELCO, HYUNDAI, VOLVO, DOOSAN, DAEWOO, JCB,CASE, SUMITOMO, KATO,etc.

We warmly welcome customers from all over the world to visit us and together to build a better future!

#### 3. Our excavator slewing ring pictures



#### 4. Our package and transport





# Maanshan Zhuoli Machinery Technology Co., Ltd.



+86-18555801610



sales@maszhuoli.com



bearingslewingring.com

No. 6, North District, Xiangshan Industrial Park, Xiangshan Town, Yushan District, Ma'anshan City