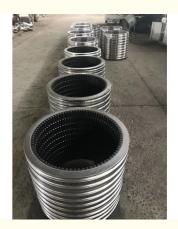

## 7y1563 Slewing Bearing Slewing Ring Excavator E320L CAT320L

#### **Basic Information**

Place of Origin: ChinaBrand Name: CATCertification: ISO9001

Model Number: 7y1563 E20L CAT320L

• Minimum Order Quantity: 1 pc

Packaging Details: Standard Export Packing

Delivery Time: 15 work daysSupply Ability: 1000pcs/month



#### **Product Specification**

• Material: 50Mn

Trademark: Neutral/OEM/According To Customized
Warranty: 1 Year After Customer Receive It

• Delivery Time: 15days

Highlight: ring excavator slewing bearing, oem slew ring excavator,

50mn slew ring excavator



### More Images





#### **Product Description**

| Туре           | Internal Gear                       | Hardness     | 229-269                 |
|----------------|-------------------------------------|--------------|-------------------------|
| Heat Treatment | Q+T                                 | Packing      | Standard Export Packing |
| Trademark      | Neutral/OEM/According to customized | HS Code      | 8482109000              |
| Specification  | 1316*1084*105mm(ODXIDXH)            | Teeth Number | 110                     |

#### 2. Company introduction

Ma'anshan Zhuoli Machinery Technology Co., Ltd is a professional manufacturer of slewing bearing, our factory is located in Maanshan, Anhui Province, very close to Shanghai Port, goods can be easily transported all over the wo