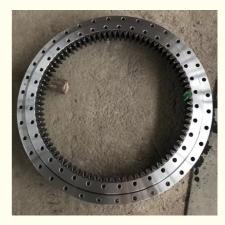

#### **Product Description**

| Туре           | Internal Gear                       | Hardness     | 229-269                 |
|----------------|-------------------------------------|--------------|-------------------------|
| Heat Treatment | Q+T                                 | Packing      | Standard Export Packing |
| Trademark      | Neutral/OEM/According to customized | HS Code      | 8482109000              |
| Specification  | 1316*1081*105mm(ODXIDXH)            | Teeth Number | 110                     |