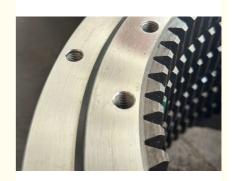

#### **Product Description**

| Туре           | Internal Gear                       | Hardness     | 229-269                 |
|----------------|-------------------------------------|--------------|-------------------------|
| Heat Treatment | Q+T                                 | Packing      | Standard Export Packing |
| Trademark      | Neutral/OEM/According to customized | HS Code      | 8482109000              |
| Specification  | 1316*1081*105mm(ODXIDXH)            | Teeth Number | 110                     |