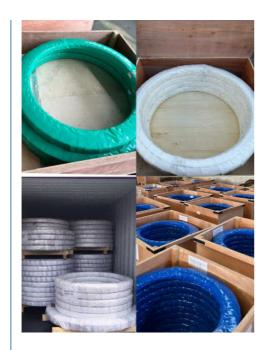

/According to customized | HS Code      | 8482109000              |
| Specification  | 1314*1084*100mm(ODXIDXH)            | Teeth Number | 110                     |

#### 2. Company introduction

Ma'anshan Zhuoli Machinery Technology Co., Ltd is a professional manufacturer of slewing bearing, our factory is located in Maanshan, Anhui Province, very close to Shanghai Port, goods can be easily transported all over the world.

We have many kinds of excavator slewing bearings, we could supply many famous excavator brands, such as HITACHI, KOBELCO, HYUNDAI, VOLVO, DOOSAN, DAEWOO, JCB,CASE, SUMITOMO, KATO,etc.

We warmly welcome customers from all over the world to visit us and together to build a better future!

#### 3. Our excavator slewing ring pictures



#### 4. Our package and transport





# Maanshan Zhuoli Machinery Technology Co., Ltd.



+86-18555801610



sales@maszhuoli.com



bearingslewingring.com

No. 6, North District, Xiangshan Industrial Park, Xiangshan Town, Yushan District, Ma'anshan City