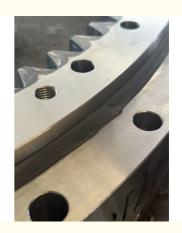

#### More Images

#### **Product Description**

| Туре           | Internal Gear                       | Hardness     | 229-269                 |
|----------------|-------------------------------------|--------------|-------------------------|
| Heat Treatment | Q+T                                 | Packing      | Standard Export Packing |
| Trademark      | Neutral/OEM/According to customized | HS Code      | 8482109000              |
| Specification  | 1314*1084*100mm(ODXIDXH)            | Teeth Number | 110                     |