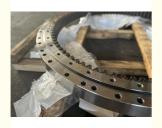

#### More Images

#### **Product Description**

| Туре           | Internal Gear                       | Hardness     | 229-269                 |
|----------------|-------------------------------------|--------------|-------------------------|
| Heat Treatment | Q+T                                 | Packing      | Standard Export Packing |
| Trademark      | Neutral/OEM/According to customized | HS Code      | 8482109000              |
| Specification  | 1314*1084*100mm(ODXIDXH)            | Teeth Number | 110                     |