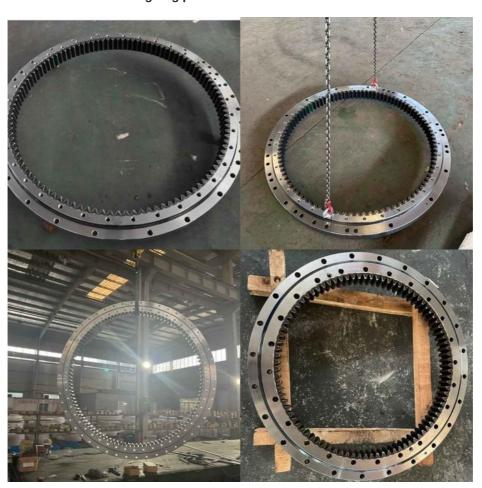

king |
| Trademark      | Neutral/OEM/According to customized | HS Code      | 8482109000              |
| Specification  | 1314*1084*100mm(ODXIDXH)            | Teeth Number | 110                     |

#### 2. Company introduction

Ma'anshan Zhuoli Machinery Technology Co., Ltd is a professional manufacturer of slewing bearing, our factory is located in Maanshan, Anhui Province, very close to Shanghai Port, goods can be easily transported all over the world.

We have many kinds of excavator slewing bearings, we could supply many famous excavator brands, such as HITACHI, KOBELCO, HYUNDAI, VOLVO, DOOSAN, DAEWOO, JCB,CASE, SUMITOMO, KATO,etc.

We warmly welcome customers from all over the world to visit us and together to build a better future!

#### 3. Our excavator slewing ring pictures



#### 4. Our package and transport





# Maanshan Zhuoli Machinery Technology Co., Ltd.



+86-18555801610



sales@maszhuoli.com



bearingslewingring.com

No. 6, North District, Xiangshan Industrial Park, Xiangshan Town, Yushan District, Ma'anshan City