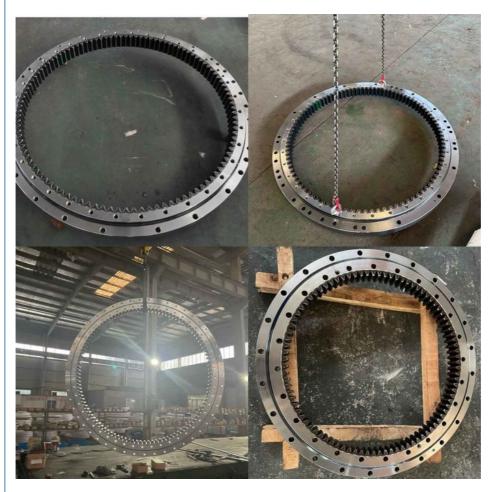

#### More Images

#### **Product Description**

| Туре           | Internal Gear                       | Hardness     | 229-269                 |
|----------------|-------------------------------------|--------------|-------------------------|
| Heat Treatment | Q+T                                 | Packing      | Standard Export Packing |
| Trademark      | Neutral/OEM/According to customized | HS Code      | 8482109000              |
| Specification  | 1314*1084*100mm(ODXIDXH)            | Teeth Number | 110                     |