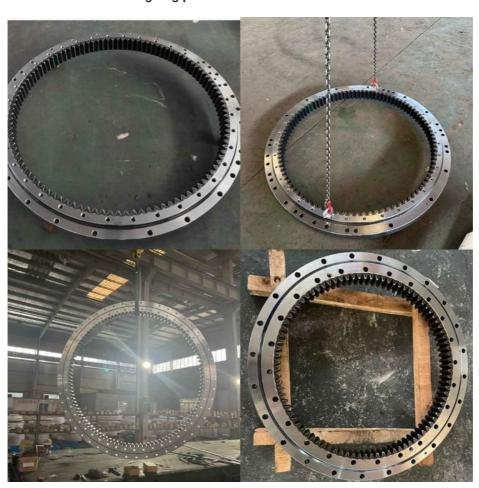

#### 3. Our excavator slewing ring pictures

#### **Product Description**

| Туре           | Internal Gear                       | Hardness     | 229-269                 |
|----------------|-------------------------------------|--------------|-------------------------|
| Heat Treatment | Q+T                                 | Packing      | Standard Export Packing |
| Trademark      | Neutral/OEM/According to customized | HS Code      | 8482109000              |
| Specification  | 11115*883*75mm(ODXIDXH)             | Teeth Number | 90                      |