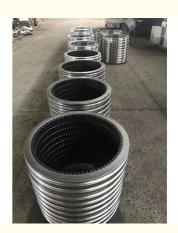

# 616411 Slewing Bearing Slewing Ring Excavator E312B **CAT312B**

#### **Basic Information**

. Place of Origin: China CAT . Brand Name: ISO9001 · Certification:

616411 E312B CAT312B Model Number:

Minimum Order Quantity: 1 pc

Standard Export Packing Packaging Details:

. Delivery Time: 15 work days • Supply Ability: 1000pcs/month



### **Product Specification**

50Mn Material:

Trademark: Neutral/OEM/According To Customized • Warranty: 1 Year After Customer Receive It

15days • Delivery Time:

• Highlight: ring excavator slewing bearing, oem slew ring excavator,

50mn slew ring excavator



## More Images



#### **Product Description**

| Туре           | Internal Gear                       | Hardness     | 229-269                 |
|----------------|-------------------------------------|--------------|-------------------------|
| Heat Treatment | Q+T                                 | Packing      | Standard Export Packing |
| Trademark      | Neutral/OEM/According to customized | HS Code      | 8482109000              |
| Specification  | 11115*883*75mm(ODXIDXH)             | Teeth Number | 90