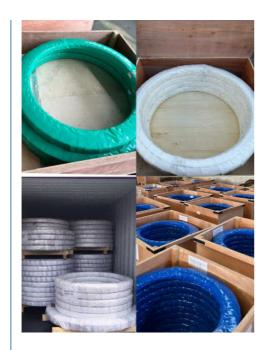

/According to customized | HS Code      | 8482109000              |
| Specification  | 11115*883*75mm(ODXIDXH)             | Teeth Number | 90                      |

#### 2. Company introduction

Ma'anshan Zhuoli Machinery Technology Co., Ltd is a professional manufacturer of slewing bearing, our factory is located in Maanshan, Anhui Province, very close to Shanghai Port, goods can be easily transported all over the world.

We have many kinds of excavator slewing bearings, we could supply many famous excavator brands, such as HITACHI, KOBELCO, HYUNDAI, VOLVO, DOOSAN, DAEWOO, JCB,CASE, SUMITOMO, KATO,etc.

We warmly welcome customers from all over the world to visit us and together to build a better future!

#### 3. Our excavator slewing ring pictures



#### 4. Our package and transport





# Maanshan Zhuoli Machinery Technology Co., Ltd.



+86-18555801610



sales@maszhuoli.com



bearingslewingring.com

No. 6, North District, Xiangshan Industrial Park, Xiangshan Town, Yushan District, Ma'anshan City