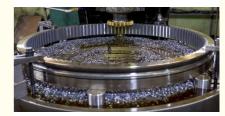

# 616411 Slewing Bearing Slewing Ring Excavator E312B **CAT312B**

#### **Basic Information**

. Place of Origin: China CAT . Brand Name: ISO9001 · Certification:

616411 E312B CAT312B Model Number:

Minimum Order Quantity: 1 pc

Standard Export Packing Packaging Details:

. Delivery Time: 15 work days • Supply Ability: 1000pcs/month



### **Product Specification**

50Mn Material:

Trademark: Neutral/OEM/According To Customized • Warranty: 1 Year After Customer Receive It

15days • Delivery Time:

• Highlight: ring excavator slewing bearing, oem slew ring excavator,

50mn slew ring excavator



## More Images



#### **Product Description**

| Туре           | Internal Gear                       | Hardness     | 229-269                 |
|----------------|-------------------------------------|--------------|-------------------------|
| Heat Treatment | Q+T                                 | Packing      | Standard Export Packing |
| Trademark      | Neutral/OEM/According to customized | HS Code      | 8482109000              |
| Specification  | 11115*883*75mm(ODXIDXH)             | Teeth Number | 90                      |

#### 2. Company introduction

Ma'anshan Zhuoli Machinery Technology Co., Ltd is a professional manufacturer of slewing bearing, our factory is located in Maanshan, Anhui Province, very close to Shanghai Port, goods can be easily transported all over the world