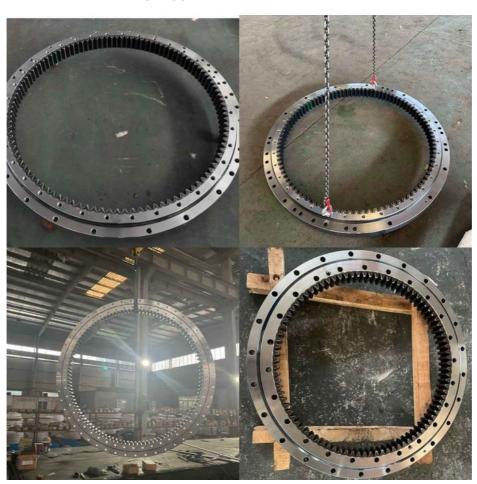

#### 3. Our excavator slewing ring pictures

#### **Product Description**

| Туре           | Internal Gear                       | Hardness     | 229-269                 |
|----------------|-------------------------------------|--------------|-------------------------|
| Heat Treatment | Q+T                                 | Packing      | Standard Export Packing |
| Trademark      | Neutral/OEM/According to customized | HS Code      | 8482109000              |
| Specification  | 1115*883*75mm(ODXIDXH)              | Teeth Number | 90                      |