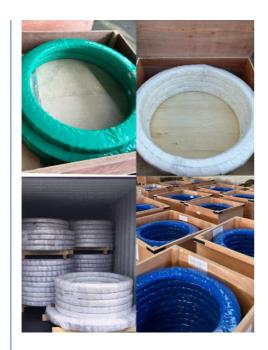

/According to customized | HS Code      | 8482109000              |
| Specification  | 1115*883*75mm(ODXIDXH)              | Teeth Number | 90                      |

#### 2. Company introduction

Ma'anshan Zhuoli Machinery Technology Co., Ltd is a professional manufacturer of slewing bearing, our factory is located in Maanshan, Anhui Province, very close to Shanghai Port, goods can be easily transported all over the world.

We have many kinds of excavator slewing bearings, we could supply many famous excavator brands, such as HITACHI, KOBELCO, HYUNDAI, VOLVO, DOOSAN, DAEWOO, JCB,CASE, SUMITOMO, KATO,etc.

We warmly welcome customers from all over the world to visit us and together to build a better future!

#### 3. Our excavator slewing ring pictures



#### 4. Our package and transport





# Maanshan Zhuoli Machinery Technology Co., Ltd.



+86-18555801610



sales@maszhuoli.com



bearingslewingring.com

No. 6, North District, Xiangshan Industrial Park, Xiangshan Town, Yushan District, Ma'anshan City