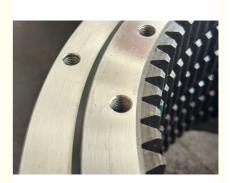

# 229-1077 Slewing Bearing Slewing Ring Excavator E312C CAT312C

#### **Basic Information**

Place of Origin: China
Brand Name: CAT
Certification: ISO9001

• Model Number: 229-1077 E312C CAT312C

• Minimum Order Quantity: 1 pc

Packaging Details: Standard Export Packing

Delivery Time: 15 work daysSupply Ability: 1000pcs/month



### **Product Specification**

• Material: 50Mn

Trademark: Neutral/OEM/According To Customized
 Warranty: 1 Year After Customer Receive It

• Delivery Time: 15days

Highlight: ring excavator slewing bearing, oem slew ring excavator,

50mn slew ring excavator



## More Images



#### **Product Description**

| Туре           | Internal Gear                       | Hardness     | 229-269                 |
|----------------|-------------------------------------|--------------|-------------------------|
| Heat Treatment | Q+T                                 | Packing      | Standard Export Packing |
| Trademark      | Neutral/OEM/According to customized | HS Code      | 8482109000              |
| Specification  | 1093*883*72.5mm(ODXIDXH)            | Teeth Number | 90                      |

#### 2. Company introduction

Ma'anshan Zhuoli Machinery Technology Co., Ltd is a professional manufacturer of slewing bearing, our factory is located in Maanshan, Anhui Province, very close to Shanghai Port, goods can be easily transported all over the world