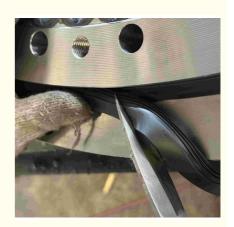

# 229-1077 Slewing Bearing Slewing Ring Excavator E312C CAT312C

#### **Basic Information**

Place of Origin: China
Brand Name: CAT
Certification: ISO9001

• Model Number: 229-1077 E312C CAT312C

• Minimum Order Quantity: 1 pc

Packaging Details: Standard Export Packing

Delivery Time: 15 work daysSupply Ability: 1000pcs/month



### **Product Specification**

• Material: 50Mn

Trademark: Neutral/OEM/According To Customized
 Warranty: 1 Year After Customer Receive It

• Delivery Time: 15days

Highlight: ring excavator slewing bearing, oem slew ring excavator,

50mn slew ring excavator



## More Images



#### **Product Description**

| Туре           | Internal Gear                       | Hardness     | 229-269                 |
|----------------|-------------------------------------|--------------|-------------------------|
| Heat Treatment | Q+T                                 | Packing      | Standard Export Packing |
| Trademark      | Neutral/OEM/According to customized | HS Code      | 8482109000              |
| Specification  | 1093*883*72.5mm(ODXIDXH)            | Teeth Number | 90