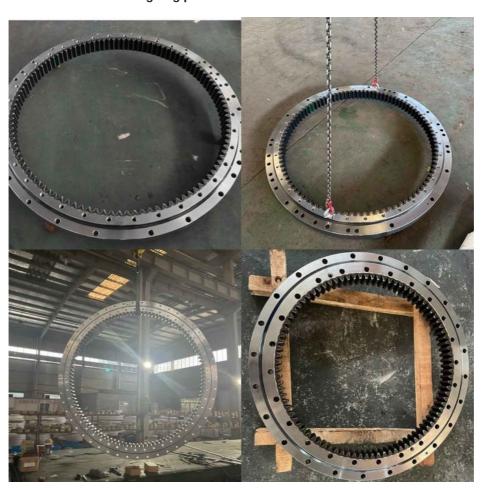

#### 3. Our excavator slewing ring pictures

#### **Product Description**

| Туре           | Internal Gear                       | Hardness     | 229-269                 |
|----------------|-------------------------------------|--------------|-------------------------|
| Heat Treatment | Q+T                                 | Packing      | Standard Export Packing |
| Trademark      | Neutral/OEM/According to customized | HS Code      | 8482109000              |
| Specification  | 1093*883*72.5mm(ODXIDXH)            | Teeth Number | 90                      |