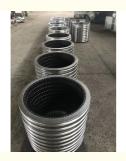

# 229-1077 Slewing Bearing Slewing Ring Excavator E312C CAT312C

#### **Basic Information**

Place of Origin: China
Brand Name: CAT
Certification: ISO9001

• Model Number: 229-1077 E312C CAT312C

• Minimum Order Quantity: 1 pc

Packaging Details: Standard Export Packing

Delivery Time: 15 work daysSupply Ability: 1000pcs/month



### **Product Specification**

• Material: 50Mn

Trademark: Neutral/OEM/According To Customized
 Warranty: 1 Year After Customer Receive It

• Delivery Time: 15days

Highlight: ring excavator slewing bearing, oem slew ring excavator,

50mn slew ring excavator



## More Images



#### **Product Description**

| Туре           | Internal Gear                       | Hardness     | 229-269                 |
|----------------|-------------------------------------|--------------|-------------------------|
| Heat Treatment | Q+T                                 | Packing      | Standard Export Packing |
| Trademark      | Neutral/OEM/According to customized | HS Code      | 8482109000              |
| Specification  | 1093*883*72.5mm(ODXIDXH)            | Teeth Number | 90                      |

#### 2. Company introduction

Ma'anshan Zhuoli Machinery Technology Co., Ltd is a professional manufacturer of slewing bearing, our factory is located in Maanshan, Anhui Province, very close to Shanghai Port, goods can be easily transported all over the world.

We have many ki