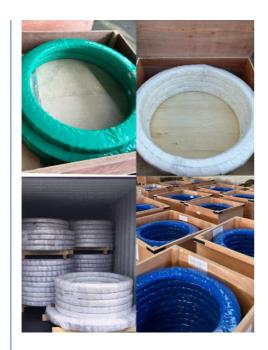

/According to customized | HS Code      | 8482109000              |
| Specification  | 1093*883*72.5mm(ODXIDXH)            | Teeth Number | 90                      |

#### 2. Company introduction

Ma'anshan Zhuoli Machinery Technology Co., Ltd is a professional manufacturer of slewing bearing, our factory is located in Maanshan, Anhui Province, very close to Shanghai Port, goods can be easily transported all over the world.

We have many kinds of excavator slewing bearings, we could supply many famous excavator brands, such as HITACHI, KOBELCO, HYUNDAI, VOLVO, DOOSAN, DAEWOO, JCB,CASE, SUMITOMO, KATO,etc.

We warmly welcome customers from all over the world to visit us and together to build a better future!

#### 3. Our excavator slewing ring pictures



#### 4. Our package and transport





# Maanshan Zhuoli Machinery Technology Co., Ltd.



+86-18555801610



sales@maszhuoli.com



bearingslewingring.com

No. 6, North District, Xiangshan Industrial Park, Xiangshan Town, Yushan District, Ma'anshan City