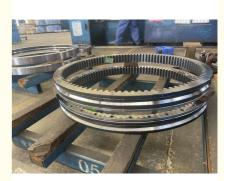

# Maanshan Zhuoli Machinery Technology Co., Ltd. bearingslewingring.com

## **CT E70 Slewing Bearing Slewing Ring Excavator**

#### **Basic Information**

. Place of Origin: China . Brand Name: CAT ISO9001 · Certification: **CT E70** Model Number: Minimum Order Quantity: 1 pc

Packaging Details: Standard Export Packing

. Delivery Time: 15 work days • Supply Ability: 1000pcs/month



#### **Product Specification**

50Mn Material:

Trademark: Neutral/OEM/According To Customized • Warranty: 1 Year After Customer Receive It

• Delivery Time: 15days

ring excavator slewing bearing, • Highlight: oem slew ring excavator,

50mn slew ring excavator



### More Images



#### **Product Description**

| Туре           | Internal Gear                       | Hardness     | 229-269                 |
|----------------|-------------------------------------|--------------|-------------------------|
| Heat Treatment | Q+T                                 | Packing      | Standard Export Packing |
| Trademark      | Neutral/OEM/According to customized | HS Code      | 8482109000              |
| Specification  | 810*586*85mm(ODXIDXH)               | Teeth Number | 75                      |

#### 2. Company introduction

Ma'anshan Zhuoli Machinery Technology Co., Ltd is a professional manufacturer of slewing bearing, our factory is located in Maanshan, Anhui Province, very close to Shanghai Port, goods can be easily transported all over the worl