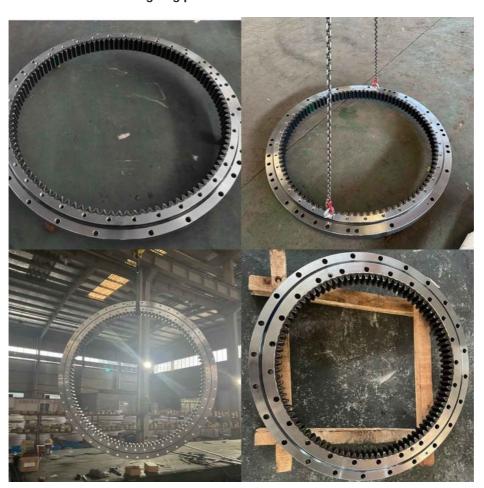

king |
| Trademark      | Neutral/OEM/According to customized | HS Code      | 8482109000              |
| Specification  | 810*586*85mm(ODXIDXH)               | Teeth Number | 75                      |

#### 2. Company introduction

Ma'anshan Zhuoli Machinery Technology Co., Ltd is a professional manufacturer of slewing bearing, our factory is located in Maanshan, Anhui Province, very close to Shanghai Port, goods can be easily transported all over the world.

We have many kinds of excavator slewing bearings, we could supply many famous excavator brands, such as HITACHI, KOBELCO, HYUNDAI, VOLVO, DOOSAN, DAEWOO, JCB,CASE, SUMITOMO, KATO,etc.

We warmly welcome customers from all over the world to visit us and together to build a better future!

#### 3. Our excavator slewing ring pictures



#### 4. Our package and transport





# Maanshan Zhuoli Machinery Technology Co., Ltd.



+86-18555801610



sales@maszhuoli.com



bearingslewingring.com

No. 6, North District, Xiangshan Industrial Park, Xiangshan Town, Yushan District, Ma'anshan City