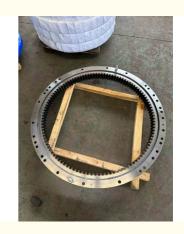

# Maanshan Zhuoli Machinery Technology Co., Ltd. bearingslewingring.com

## **CT E70 Slewing Bearing Slewing Ring Excavator**

#### **Basic Information**

. Place of Origin: China . Brand Name: CAT ISO9001 · Certification: **CT E70** Model Number: Minimum Order Quantity: 1 pc

Packaging Details: Standard Export Packing

. Delivery Time: 15 work days • Supply Ability: 1000pcs/month



#### **Product Specification**

50Mn Material:

Trademark: Neutral/OEM/According To Customized • Warranty: 1 Year After Customer Receive It

• Delivery Time: 15days

ring excavator slewing bearing, • Highlight: oem slew ring excavator,

50mn slew ring excavator



### More Images



#### **Product Description**

| Туре           | Internal Gear                       | Hardness     | 229-269                 |
|----------------|-------------------------------------|--------------|-------------------------|
| Heat Treatment | Q+T                                 | Packing      | Standard Export Packing |
| Trademark      | Neutral/OEM/According to customized | HS Code      | 8482109000              |
| Specification  | 810*586*85mm(ODXIDXH)               | Teeth Number | 75