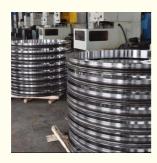

## K1003129 Slewing Bearing Slewing Ring Excavator DX420LC

#### **Basic Information**

. Place of Origin: China . Brand Name: Doosan ISO9001 · Certification:

K1003129 DX420LC Model Number:

 Minimum Order Quantity: 1 pc

Standard Export Packing Packaging Details:

. Delivery Time: 15 work days • Supply Ability: 1000pcs/month



#### **Product Specification**

50Mn Material:

Trademark: Neutral/OEM/According To Customized • Warranty: 1 Year After Customer Receive It

15days • Delivery Time:

• Highlight: ring excavator slewing bearing, oem slew ring excavator,

50mn slew ring excavator



### More Images



#### **Product Description**

| Туре           | Internal Gear                       | Hardness     | 229-269                 |
|----------------|-------------------------------------|--------------|-------------------------|
| Heat Treatment | Q+T                                 | Packing      | Standard Export Packing |
| Trademark      | Neutral/OEM/According to customized | HS Code      | 8482109000              |
| Specification  | 1549*1235*134mm(ODXIDXH)            | Teeth Number | 90                      |

#### 2. Company introduction

Ma'anshan Zhuoli Machinery Technology Co., Ltd is a professional manufacturer of slewing bearing, our factory is located in Maanshan, Anhui Province, very close to Shanghai Port, goods can be easily transported all over the world.

We have many ki