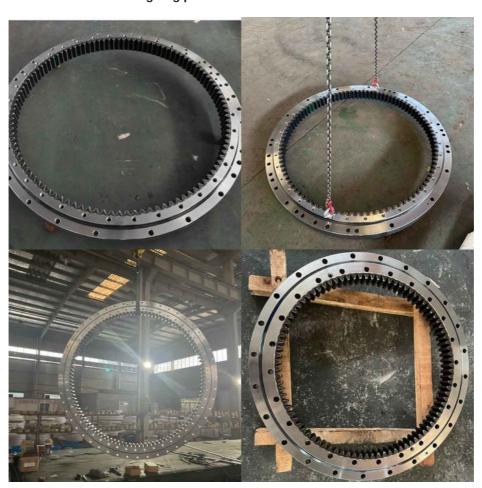

king |
| Trademark      | Neutral/OEM/According to customized | HS Code      | 8482109000              |
| Specification  | 1549*1235*134mm(ODXIDXH)            | Teeth Number | 90                      |

#### 2. Company introduction

Ma'anshan Zhuoli Machinery Technology Co., Ltd is a professional manufacturer of slewing bearing, our factory is located in Maanshan, Anhui Province, very close to Shanghai Port, goods can be easily transported all over the world.

We have many kinds of excavator slewing bearings, we could supply many famous excavator brands, such as HITACHI, KOBELCO, HYUNDAI, VOLVO, DOOSAN, DAEWOO, JCB,CASE, SUMITOMO, KATO,etc.

We warmly welcome customers from all over the world to visit us and together to build a better future!

#### 3. Our excavator slewing ring pictures



#### 4. Our package and transport





# Maanshan Zhuoli Machinery Technology Co., Ltd.



+86-18555801610



sales@maszhuoli.com



bearingslewingring.com

No. 6, North District, Xiangshan Industrial Park, Xiangshan Town, Yushan District, Ma'anshan City