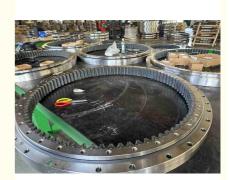

## K1003129 Slewing Bearing Slewing Ring Excavator DX420LC

#### **Basic Information**

. Place of Origin: China . Brand Name: Doosan ISO9001 · Certification:

K1003129 DX420LC Model Number:

 Minimum Order Quantity: 1 pc

Standard Export Packing Packaging Details:

. Delivery Time: 15 work days • Supply Ability: 1000pcs/month



#### **Product Specification**

50Mn Material:

Trademark: Neutral/OEM/According To Customized • Warranty: 1 Year After Customer Receive It

15days • Delivery Time:

• Highlight: ring excavator slewing bearing, oem slew ring excavator,

50mn slew ring excavator



### More Images



#### **Product Description**

| Туре           | Internal Gear                       | Hardness     | 229-269                 |
|----------------|-------------------------------------|--------------|-------------------------|
| Heat Treatment | Q+T                                 | Packing      | Standard Export Packing |
| Trademark      | Neutral/OEM/According to customized | HS Code      | 8482109000              |
| Specification  | 1549*1235*134mm(ODXIDXH)            | Teeth Number | 90