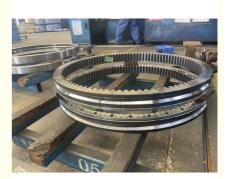

## K1003129 Slewing Bearing Slewing Ring Excavator DX420LC

#### **Basic Information**

. Place of Origin: China . Brand Name: Doosan ISO9001 · Certification:

K1003129 DX420LC Model Number:

 Minimum Order Quantity: 1 pc

Standard Export Packing Packaging Details:

. Delivery Time: 15 work days • Supply Ability: 1000pcs/month



#### **Product Specification**

50Mn Material:

Trademark: Neutral/OEM/According To Customized • Warranty: 1 Year After Customer Receive It

15days • Delivery Time:

• Highlight: ring excavator slewing bearing, oem slew ring excavator,

50mn slew ring excavator



### More Images



#### **Product Description**

| Туре           | Internal Gear                       | Hardness     | 229-269                 |
|----------------|-------------------------------------|--------------|-------------------------|
| Heat Treatment | Q+T                                 | Packing      | Standard Export Packing |
| Trademark      | Neutral/OEM/According to customized | HS Code      | 8482109000              |
| Specification  | 1549*1235*134mm(ODXIDXH)            | Teeth Number | 90                      |

#### 2. Company introduction

Ma'anshan Zhuoli Machinery Technology Co., Ltd is a professional manufacturer of slewing bearing, our factory is located in Maanshan, Anhui Province, very close to Shanghai Port, goods can be easily transported all over the worl