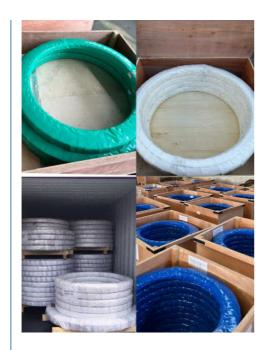

/According to customized | HS Code      | 8482109000              |
| Specification  | 1549*1235*134mm(ODXIDXH)            | Teeth Number | 90                      |

#### 2. Company introduction

Ma'anshan Zhuoli Machinery Technology Co., Ltd is a professional manufacturer of slewing bearing, our factory is located in Maanshan, Anhui Province, very close to Shanghai Port, goods can be easily transported all over the world.

We have many kinds of excavator slewing bearings, we could supply many famous excavator brands, such as HITACHI, KOBELCO, HYUNDAI, VOLVO, DOOSAN, DAEWOO, JCB,CASE, SUMITOMO, KATO,etc.

We warmly welcome customers from all over the world to visit us and together to build a better future!

#### 3. Our excavator slewing ring pictures



#### 4. Our package and transport





# Maanshan Zhuoli Machinery Technology Co., Ltd.



+86-18555801610



sales@maszhuoli.com



bearingslewingring.com

No. 6, North District, Xiangshan Industrial Park, Xiangshan Town, Yushan District, Ma'anshan City