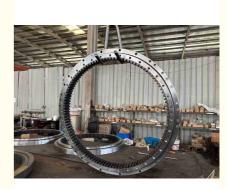

### **Product Description**

| Туре           | Internal Gear                       | Hardness     | 229-269                 |
|----------------|-------------------------------------|--------------|-------------------------|
| Heat Treatment | Q+T                                 | Packing      | Standard Export Packing |
| Trademark      | Neutral/OEM/According to customized | HS Code      | 8482109000              |
| Specification  | 1549*1235*134mm(ODXIDXH)            | Teeth Number | 90                      |

#### 3. Our excavator slewing ring pictures

4. Our package and transport

No. 6, North District, Xiangshan Industrial Park, Xiangshan Town, Yushan District, Ma'anshan City