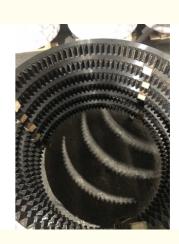

### **Product Description**

| Туре           | Internal Gear                       | Hardness     | 229-269                 |
|----------------|-------------------------------------|--------------|-------------------------|
| Heat Treatment | Q+T                                 | Packing      | Standard Export Packing |
| Trademark      | Neutral/OEM/According to customized | HS Code      | 8482109000              |
| Specification  | 1549*1235*134mm(ODXIDXH)            | Teeth Number | 90                      |

#### 3. Our excavator slewing ring pictures

4. Our package and transport

No. 6, North District, Xiangshan Industrial Park, Xiangshan Town, Yushan District, Ma'anshan City