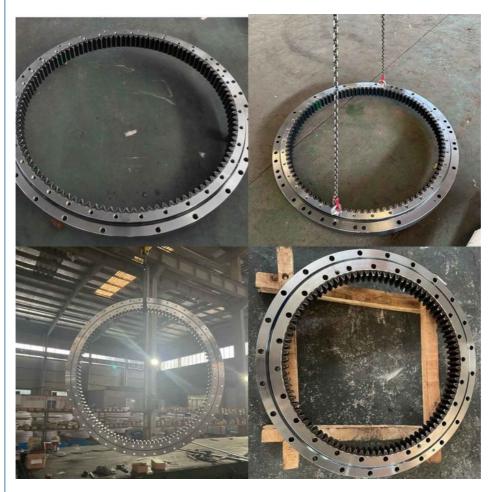

#### 3. Our excavator slewing ring pictures

4. Our package and transport

No. 6, North District, Xiangshan Industrial Park, Xiangshan Town, Yushan District, Ma'anshan City

### **Product Description**

| Туре           | Internal Gear                       | Hardness     | 229-269                 |
|----------------|-------------------------------------|--------------|-------------------------|
| Heat Treatment | Q+T                                 | Packing      | Standard Export Packing |
| Trademark      | Neutral/OEM/According to customized | HS Code      | 8482109000              |
| Specification  | 1549*1235*134mm(ODXIDXH)            | Teeth Number | 90                      |