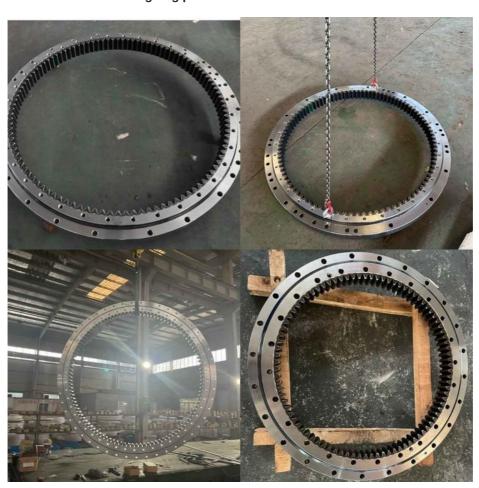

king |
| Trademark      | Neutral/OEM/According to customized | HS Code      | 8482109000              |
| Specification  | 1544*1235*122mm(ODXIDXH)            | Teeth Number | 90                      |

#### 2. Company introduction

Ma'anshan Zhuoli Machinery Technology Co., Ltd is a professional manufacturer of slewing bearing, our factory is located in Maanshan, Anhui Province, very close to Shanghai Port, goods can be easily transported all over the world.

We have many kinds of excavator slewing bearings, we could supply many famous excavator brands, such as HITACHI, KOBELCO, HYUNDAI, VOLVO, DOOSAN, DAEWOO, JCB,CASE, SUMITOMO, KATO,etc.

We warmly welcome customers from all over the world to visit us and together to build a better future!

#### 3. Our excavator slewing ring pictures



#### 4. Our package and transport





# Maanshan Zhuoli Machinery Technology Co., Ltd.



+86-18555801610



sales@maszhuoli.com



bearingslewingring.com

No. 6, North District, Xiangshan Industrial Park, Xiangshan Town, Yushan District, Ma'anshan City