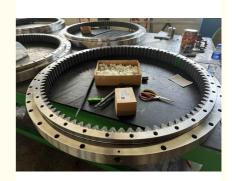

## 卓立机械 Maanshan Zhuoli Machinery Technology Co., Ltd. bearingslewingring.com

### 140109-00038 Slewing Bearing Slewing Ring Excavator DX340 SL340

#### **Basic Information**

. Place of Origin: China . Brand Name: Doosan ISO9001 · Certification:

140109-00038 DX340 Model Number:

Minimum Order Quantity: 1 pc

Standard Export Packing Packaging Details:

. Delivery Time: 15 work days • Supply Ability: 1000pcs/month



#### **Product Specification**

50Mn Material:

Trademark: Neutral/OEM/According To Customized • Warranty: 1 Year After Customer Receive It

• Delivery Time: 15days

• Highlight: ring excavator slewing bearing, oem slew ring excavator,

50mn slew ring excavator



#### More Images



#### **Product Description**

| Туре           | Internal Gear                       | Hardness     | 229-269                 |
|----------------|-------------------------------------|--------------|-------------------------|
| Heat Treatment | Q+T                                 | Packing      | Standard Export Packing |
| Trademark      | Neutral/OEM/According to customized | HS Code      | 8482109000              |
| Specification  | 1544*1235*122mm(ODXIDXH)            | Teeth Number | 90