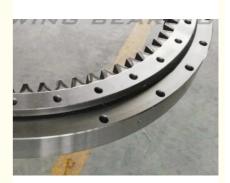

## 卓立机械 Maanshan Zhuoli Machinery Technology Co., Ltd. bearingslewingring.com

### 140109-00038 Slewing Bearing Slewing Ring Excavator DX340 SL340

#### **Basic Information**

. Place of Origin: China . Brand Name: Doosan ISO9001 · Certification:

140109-00038 DX340 Model Number:

Minimum Order Quantity: 1 pc

Standard Export Packing Packaging Details:

. Delivery Time: 15 work days • Supply Ability: 1000pcs/month



#### **Product Specification**

50Mn Material:

Trademark: Neutral/OEM/According To Customized • Warranty: 1 Year After Customer Receive It

• Delivery Time: 15days

• Highlight: ring excavator slewing bearing, oem slew ring excavator,

50mn slew ring excavator



#### More Images



#### **Product Description**

| Туре           | Internal Gear                       | Hardness     | 229-269                 |
|----------------|-------------------------------------|--------------|-------------------------|
| Heat Treatment | Q+T                                 | Packing      | Standard Export Packing |
| Trademark      | Neutral/OEM/According to customized | HS Code      | 8482109000              |
| Specification  | 1544*1235*122mm(ODXIDXH)            | Teeth Number | 90                      |

#### 2. Company introduction

Ma'anshan Zhuoli Machinery Technology Co., Ltd is a professional manufacturer of slewing bearing, our factory is located in Maanshan, Anhui Province, very close to Shanghai Port, goods can be easily transported all over the wor