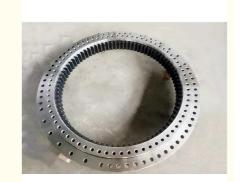

#### More Images

#### **Product Description**

| Туре           | Internal Gear                       | Hardness     | 229-269                 |
|----------------|-------------------------------------|--------------|-------------------------|
| Heat Treatment | Q+T                                 | Packing      | Standard Export Packing |
| Trademark      | Neutral/OEM/According to customized | HS Code      | 8482109000              |
| Specification  | 1327*1084*110mm(ODXIDXH)            | Teeth Number | 92                      |