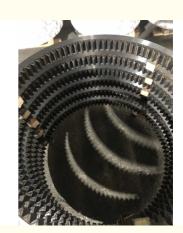

#### More Images

#### **Product Description**

| Туре           | Internal Gear                       | Hardness     | 229-269                 |
|----------------|-------------------------------------|--------------|-------------------------|
| Heat Treatment | Q+T                                 | Packing      | Standard Export Packing |
| Trademark      | Neutral/OEM/According to customized | HS Code      | 8482109000              |
| Specification  | 1327*1084*110mm(ODXIDXH)            | Teeth Number | 92                      |