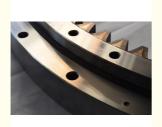

#### More Images

#### **Product Description**

| Туре           | Internal Gear                       | Hardness     | 229-269                 |
|----------------|-------------------------------------|--------------|-------------------------|
| Heat Treatment | Q+T                                 | Packing      | Standard Export Packing |
| Trademark      | Neutral/OEM/According to customized | HS Code      | 8482109000              |
| Specification  | 1327*1084*110mm(ODXIDXH)            | Teeth Number | 92                      |