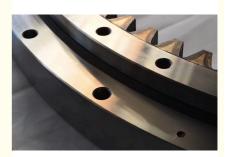

#### More Images

#### **Product Description**

| Туре           | Internal Gear                       | Hardness     | 229-269                 |
|----------------|-------------------------------------|--------------|-------------------------|
| Heat Treatment | Q+T                                 | Packing      | Standard Export Packing |
| Trademark      | Neutral/OEM/According to customized | HS Code      | 8482109000              |
| Specification  | 1327*1084*110mm(ODXIDXH)            | Teeth Number | 92                      |

#### 3. Our excavator slewing ring pictures

4. Our package and transport

No. 6, North District, Xiangshan Industrial Park, Xiangshan Town, Yushan District, Ma'anshan City