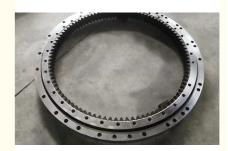

#### More Images

#### **Product Description**

| Туре           | Internal Gear                       | Hardness     | 229-269                 |
|----------------|-------------------------------------|--------------|-------------------------|
| Heat Treatment | Q+T                                 | Packing      | Standard Export Packing |
| Trademark      | Neutral/OEM/According to customized | HS Code      | 8482109000              |
| Specification  | 1327*1084*110mm(ODXIDXH)            | Teeth Number | 92                      |

#### 3. Our excavator slewing ring pictures

4. Our package and transport

No. 6, North District, Xiangshan Industrial Park, Xiangshan Town, Yushan District, Ma'anshan City