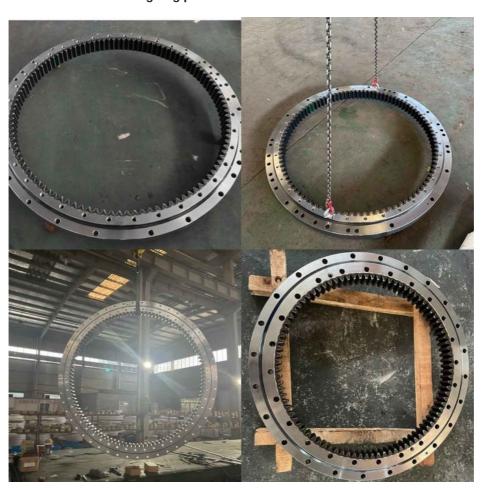

king |
| Trademark      | Neutral/OEM/According to customized | HS Code      | 8482109000              |
| Specification  | 1327*1084*110mm(ODXIDXH)            | Teeth Number | 92                      |

#### 2. Company introduction

Ma'anshan Zhuoli Machinery Technology Co., Ltd is a professional manufacturer of slewing bearing, our factory is located in Maanshan, Anhui Province, very close to Shanghai Port, goods can be easily transported all over the world.

We have many kinds of excavator slewing bearings, we could supply many famous excavator brands, such as HITACHI, KOBELCO, HYUNDAI, VOLVO, DOOSAN, DAEWOO, JCB,CASE, SUMITOMO, KATO,etc.

We warmly welcome customers from all over the world to visit us and together to build a better future!

#### 3. Our excavator slewing ring pictures



#### 4. Our package and transport





# Maanshan Zhuoli Machinery Technology Co., Ltd.



+86-18555801610



sales@maszhuoli.com



bearingslewingring.com

No. 6, North District, Xiangshan Industrial Park, Xiangshan Town, Yushan District, Ma'anshan City