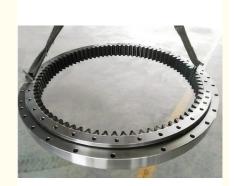

# 109-00162 Slewing Bearing Slewing Ring Excavator DH225-7 DX225

#### **Product Description**

| Туре           | Internal Gear                       | Hardness     | 229-269                 |
|----------------|-------------------------------------|--------------|-------------------------|
| Heat Treatment | Q+T                                 | Packing      | Standard Export Packing |
| Trademark      | Neutral/OEM/According to customized | HS Code      | 8482109000              |
| Specification  | 1327*1084*110mm(ODXIDXH)            | Teeth Number | 92                      |