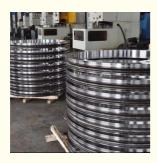

# 109-00162 Slewing Bearing Slewing Ring Excavator DH225-7 DX225

#### **Basic Information**

Place of Origin: ChinaBrand Name: DoosanCertification: ISO9001

Model Number: 109-00162 DH225-7 DX225

• Minimum Order Quantity: 1 pc

Packaging Details: Standard Export Packing

Delivery Time: 15 work daysSupply Ability: 1000pcs/month



### **Product Specification**

• Material: 50Mn

Trademark: Neutral/OEM/According To Customized
 Warranty: 1 Year After Customer Receive It

• Delivery Time: 15days

 Highlight: ring excavator slewing bearing, oem slew ring excavator,

50mn slew ring excavator



## More Images



#### **Product Description**

| Туре           | Internal Gear                       | Hardness     | 229-269                 |
|----------------|-------------------------------------|--------------|-------------------------|
| Heat Treatment | Q+T                                 | Packing      | Standard Export Packing |
| Trademark      | Neutral/OEM/According to customized | HS Code      | 8482109000              |
| Specification  | 1327*1084*110mm(ODXIDXH)            | Teeth Number | 92                      |

#### 2. Company introduction

Ma'anshan Zhuoli Machinery Technology Co., Ltd is a professional manufacturer of slewing bearing, our factory is located in Maanshan, Anhui Province, very close to Shanghai Port, goods can be easily transported all over the world.

We have many ki