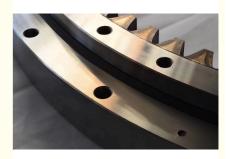

# 109-00162 Slewing Bearing Slewing Ring Excavator DH225-7 DX225

#### **Basic Information**

Place of Origin: ChinaBrand Name: DoosanCertification: ISO9001

Model Number: 109-00162 DH225-7 DX225

• Minimum Order Quantity: 1 pc

Packaging Details: Standard Export Packing

Delivery Time: 15 work daysSupply Ability: 1000pcs/month



### **Product Specification**

• Material: 50Mn

Trademark: Neutral/OEM/According To Customized
 Warranty: 1 Year After Customer Receive It

• Delivery Time: 15days

 Highlight: ring excavator slewing bearing, oem slew ring excavator,

50mn slew ring excavator



## More Images



#### **Product Description**

| Туре           | Internal Gear                       | Hardness     | 229-269                 |
|----------------|-------------------------------------|--------------|-------------------------|
| Heat Treatment | Q+T                                 | Packing      | Standard Export Packing |
| Trademark      | Neutral/OEM/According to customized | HS Code      | 8482109000              |
| Specification  | 1327*1084*110mm(ODXIDXH)            | Teeth Number | 92                      |

#### 2. Company introduction

Ma'anshan Zhuoli Machinery Technology Co., Ltd is a professional manufacturer of slewing bearing, our factory is located in Maanshan, Anhui Province, very close to Shanghai Port, goods can be easily transported all over the world