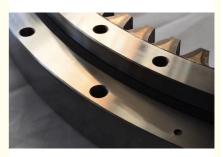

### More Images

### **Product Description**

| Туре           | Internal Gear                       | Hardness     | 229-269                 |
|----------------|-------------------------------------|--------------|-------------------------|
| Heat Treatment | Q+T                                 | Packing      | Standard Export Packing |
| Trademark      | Neutral/OEM/According to customized | HS Code      | 8482109000              |
| Specification  | 1202X945X84mm(ODXIDXH)              | Teeth Number | 80                      |

#### 3. Our excavator slewing ring pictures

4. Our package and transport

No. 6, North District, Xiangshan Industrial Park, Xiangshan Town, Yushan District, Ma'anshan City