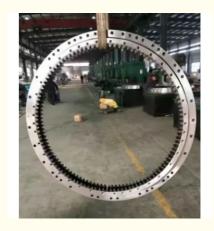

### More Images

### **Product Description**

| Туре           | Internal Gear                       | Hardness     | 229-269                 |
|----------------|-------------------------------------|--------------|-------------------------|
| Heat Treatment | Q+T                                 | Packing      | Standard Export Packing |
| Trademark      | Neutral/OEM/According to customized | HS Code      | 8482109000              |
| Specification  | 1202X945X84mm(ODXIDXH)              | Teeth Number | 80                      |

#### 3. Our excavator slewing ring pictures

4. Our package and transport

No. 6, North District, Xiangshan Industrial Park, Xiangshan Town, Yushan District, Ma'anshan City