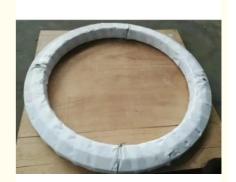

## 9321216 Slewing Bearing Slewing Ring Excavator ZAX870

#### **Basic Information**

. Place of Origin: China . Brand Name: Hitachi ISO9001 · Certification:

9321216 ZAX870 Model Number:

Minimum Order Quantity: 1 pc

Standard Export Packing Packaging Details:

. Delivery Time: 15 work days • Supply Ability: 1000pcs/month



### **Product Specification**

50Mn Material:

Trademark: Neutral/OEM/According To Customized • Warranty: 1 Year After Customer Receive It

15days • Delivery Time:

• Highlight: ring excavator slewing bearing, oem slew ring excavator,

50mn slew ring excavator



### More Images





#### **Product Description**

| Туре           | Internal Gear                       | Hardness     | 229-269                 |
|----------------|-------------------------------------|--------------|-------------------------|
| Heat Treatment | Q+T                                 | Packing      | Standard Export Packing |
| Trademark      | Neutral/OEM/According to customized | HS Code      | 8482109000              |
| Specification  | 2040X1595X160mm(ODXIDXH)            | Teeth Number | 115