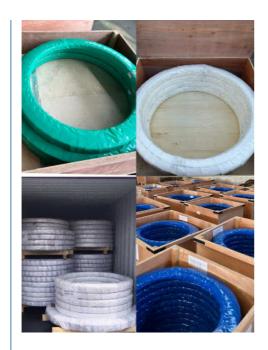

/According to customized | HS Code      | 8482109000              |
| Specification  | 2040X1595X160mm(ODXIDXH)            | Teeth Number | 115                     |

#### 2. Company introduction

Ma'anshan Zhuoli Machinery Technology Co., Ltd is a professional manufacturer of slewing bearing, our factory is located in Maanshan, Anhui Province, very close to Shanghai Port, goods can be easily transported all over the world.

We have many kinds of excavator slewing bearings, we could supply many famous excavator brands, such as HITACHI, KOBELCO, HYUNDAI, VOLVO, DOOSAN, DAEWOO, JCB,CASE, SUMITOMO, KATO,etc.

We warmly welcome customers from all over the world to visit us and together to build a better future!

#### 3. Our excavator slewing ring pictures



#### 4. Our package and transport





# Maanshan Zhuoli Machinery Technology Co., Ltd.



+86-18555801610



sales@maszhuoli.com



bearingslewingring.com

No. 6, North District, Xiangshan Industrial Park, Xiangshan Town, Yushan District, Ma'anshan City