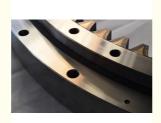

## 9321216 Slewing Bearing Slewing Ring Excavator ZAX870

### **Product Specification**

50Mn Material:

Trademark: Neutral/OEM/According To Customized • Warranty: 1 Year After Customer Receive It

15days • Delivery Time:

• Highlight: ring excavator slewing bearing, oem slew ring excavator,

#### **Product Description**

| Туре           | Internal Gear                       | Hardness     | 229-269                 |
|----------------|-------------------------------------|--------------|-------------------------|
| Heat Treatment | Q+T                                 | Packing      | Standard Export Packing |
| Trademark      | Neutral/OEM/According to customized | HS Code      | 8482109000              |
| Specification  | 2040X1595X160mm(ODXIDXH)            | Teeth Number | 115                     |