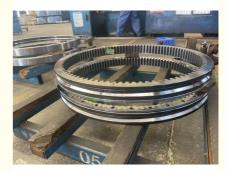

## 9321216 Slewing Bearing Slewing Ring Excavator ZAX870

#### **Basic Information**

. Place of Origin: China . Brand Name: Hitachi ISO9001 · Certification:

9321216 ZAX870 Model Number:

Minimum Order Quantity: 1 pc

Standard Export Packing Packaging Details:

. Delivery Time: 15 work days • Supply Ability: 1000pcs/month



### **Product Specification**

50Mn Material:

Trademark: Neutral/OEM/According To Customized • Warranty: 1 Year After Customer Receive It

15days • Delivery Time:

• Highlight: ring excavator slewing bearing, oem slew ring excavator,

50mn slew ring excavator



### More Images





#### **Product Description**

| Туре           | Internal Gear                       | Hardness     | 229-269                 |
|----------------|-------------------------------------|--------------|-------------------------|
| Heat Treatment | Q+T                                 | Packing      | Standard Export Packing |
| Trademark      | Neutral/OEM/According to customized | HS Code      | 8482109000              |
| Specification  | 2040X1595X160mm(ODXIDXH)            | Teeth Number | 115                     |

#### 2. Company introduction

Ma'anshan Zhuoli Machinery Technology Co., Ltd is a professional manufacturer of slewing bearing, our factory is located in Maanshan, Anhui Province, very close to Shanghai Port, goods can be easily transported all over the wo