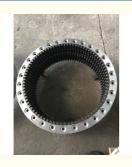

## 9321216 Slewing Bearing Slewing Ring Excavator ZAX870

#### **Basic Information**

. Place of Origin: China . Brand Name: Hitachi ISO9001 · Certification:

9321216 ZAX870 Model Number:

Minimum Order Quantity: 1 pc

Standard Export Packing Packaging Details:

. Delivery Time: 15 work days • Supply Ability: 1000pcs/month



### **Product Specification**

50Mn Material:

Trademark: Neutral/OEM/According To Customized • Warranty: 1 Year After Customer Receive It

15days • Delivery Time:

• Highlight: ring excavator slewing bearing, oem slew ring excavator,

50mn slew ring excavator



### More Images





#### **Product Description**

| Туре           | Internal Gear                       | Hardness     | 229-269                 |
|----------------|-------------------------------------|--------------|-------------------------|
| Heat Treatment | Q+T                                 | Packing      | Standard Export Packing |
| Trademark      | Neutral/OEM/According to customized | HS Code      | 8482109000              |
| Specification  | 2040X1595X160mm(ODXIDXH)            | Teeth Number | 115                     |

#### 2. Company introduction

Ma'anshan Zhuoli Machinery Technology Co., Ltd is a professional manufacturer of slewing bearing, our factory is located in Maanshan, Anhui Province, very close to Shanghai Port, goods can be easily transported all over the world.

We have many