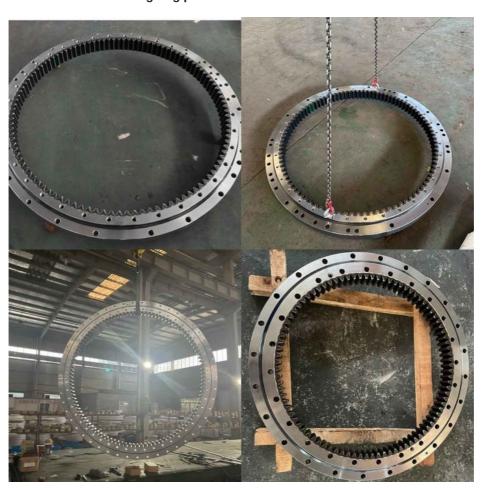

king |
| Trademark      | Neutral/OEM/According to customized | HS Code      | 8482109000              |
| Specification  | 2040X1595X160mm(ODXIDXH)            | Teeth Number | 115                     |

#### 2. Company introduction

Ma'anshan Zhuoli Machinery Technology Co., Ltd is a professional manufacturer of slewing bearing, our factory is located in Maanshan, Anhui Province, very close to Shanghai Port, goods can be easily transported all over the world.

We have many kinds of excavator slewing bearings, we could supply many famous excavator brands, such as HITACHI, KOBELCO, HYUNDAI, VOLVO, DOOSAN, DAEWOO, JCB,CASE, SUMITOMO, KATO,etc.

We warmly welcome customers from all over the world to visit us and together to build a better future!

#### 3. Our excavator slewing ring pictures



#### 4. Our package and transport





# Maanshan Zhuoli Machinery Technology Co., Ltd.



+86-18555801610



sales@maszhuoli.com



bearingslewingring.com

No. 6, North District, Xiangshan Industrial Park, Xiangshan Town, Yushan District, Ma'anshan City