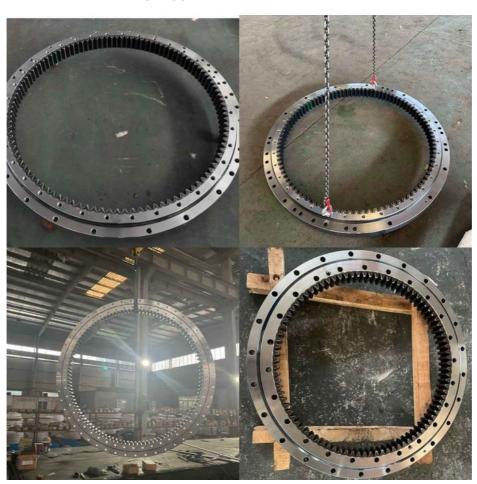

#### 3. Our excavator slewing ring pictures

#### **Product Description**

| Туре           | Internal Gear                       | Hardness     | 229-269                 |
|----------------|-------------------------------------|--------------|-------------------------|
| Heat Treatment | Q+T                                 | Packing      | Standard Export Packing |
| Trademark      | Neutral/OEM/According to customized | HS Code      | 8482109000              |
| Specification  | 1754X1342X150mm(ODXIDXH)            | Teeth Number | 97                      |