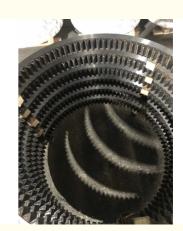

## 6016584 Slewing Bearing Slewing Ring Excavator ZAX650

#### **Basic Information**

. Place of Origin: China . Brand Name: Hitachi ISO9001 · Certification:

6016584 ZAX650 Model Number:

Minimum Order Quantity: 1 pc

Standard Export Packing Packaging Details:

. Delivery Time: 15 work days • Supply Ability: 1000pcs/month



#### **Product Specification**

50Mn Material:

Trademark: Neutral/OEM/According To Customized • Warranty: 1 Year After Customer Receive It

15days • Delivery Time:

• Highlight: ring excavator slewing bearing, oem slew ring excavator,

50mn slew ring excavator



### More Images



#### **Product Description**

| Туре           | Internal Gear                       | Hardness     | 229-269                 |
|----------------|-------------------------------------|--------------|-------------------------|
| Heat Treatment | Q+T                                 | Packing      | Standard Export Packing |
| Trademark      | Neutral/OEM/According to customized | HS Code      | 8482109000              |
| Specification  | 1754X1342X150mm(ODXIDXH)            | Teeth Number | 97                      |

#### 2. Company introduction

Ma'anshan Zhuoli Machinery Technology Co., Ltd is a professional manufacturer of slewing bearing, our factory is located in Maanshan, Anhui Province, very close to Shanghai Port, goods can be easily transported all over the worl