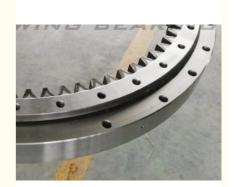

## 6016584 Slewing Bearing Slewing Ring Excavator ZAX650

#### **Basic Information**

. Place of Origin: China . Brand Name: Hitachi ISO9001 · Certification:

6016584 ZAX650 Model Number:

Minimum Order Quantity: 1 pc

Standard Export Packing Packaging Details:

. Delivery Time: 15 work days • Supply Ability: 1000pcs/month



#### **Product Specification**

50Mn Material:

Trademark: Neutral/OEM/According To Customized • Warranty: 1 Year After Customer Receive It

15days • Delivery Time:

• Highlight: ring excavator slewing bearing, oem slew ring excavator,

50mn slew ring excavator



### More Images



#### **Product Description**

| Туре           | Internal Gear                       | Hardness     | 229-269                 |
|----------------|-------------------------------------|--------------|-------------------------|
| Heat Treatment | Q+T                                 | Packing      | Standard Export Packing |
| Trademark      | Neutral/OEM/According to customized | HS Code      | 8482109000              |
| Specification  | 1754X1342X150mm(ODXIDXH)            | Teeth Number | 97