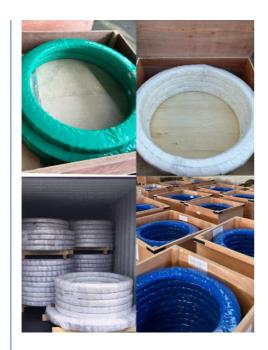

/According to customized | HS Code      | 8482109000              |
| Specification  | 1754X1342X150mm(ODXIDXH)            | Teeth Number | 97                      |

#### 2. Company introduction

Ma'anshan Zhuoli Machinery Technology Co., Ltd is a professional manufacturer of slewing bearing, our factory is located in Maanshan, Anhui Province, very close to Shanghai Port, goods can be easily transported all over the world.

We have many kinds of excavator slewing bearings, we could supply many famous excavator brands, such as HITACHI, KOBELCO, HYUNDAI, VOLVO, DOOSAN, DAEWOO, JCB,CASE, SUMITOMO, KATO,etc.

We warmly welcome customers from all over the world to visit us and together to build a better future!

#### 3. Our excavator slewing ring pictures



#### 4. Our package and transport





# Maanshan Zhuoli Machinery Technology Co., Ltd.



+86-18555801610



sales@maszhuoli.com



bearingslewingring.com

No. 6, North District, Xiangshan Industrial Park, Xiangshan Town, Yushan District, Ma'anshan City