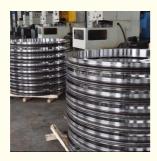

## 6016584 Slewing Bearing Slewing Ring Excavator ZAX650

#### **Basic Information**

. Place of Origin: China . Brand Name: Hitachi ISO9001 · Certification:

6016584 ZAX650 Model Number:

Minimum Order Quantity: 1 pc

Standard Export Packing Packaging Details:

. Delivery Time: 15 work days • Supply Ability: 1000pcs/month



#### **Product Specification**

50Mn Material:

Trademark: Neutral/OEM/According To Customized • Warranty: 1 Year After Customer Receive It

15days • Delivery Time:

• Highlight: ring excavator slewing bearing, oem slew ring excavator,

50mn slew ring excavator



### More Images



#### **Product Description**

| Туре           | Internal Gear                       | Hardness     | 229-269                 |
|----------------|-------------------------------------|--------------|-------------------------|
| Heat Treatment | Q+T                                 | Packing      | Standard Export Packing |
| Trademark      | Neutral/OEM/According to customized | HS Code      | 8482109000              |
| Specification  | 1754X1342X150mm(ODXIDXH)            | Teeth Number | 97                      |

#### 2. Company introduction

Ma'anshan Zhuoli Machinery Technology Co., Ltd is a professional manufacturer of slewing bearing, our factory is located in Maanshan, Anhui Province, very close to Shanghai Port, goods can be easily transported all over the world.

We have many ki